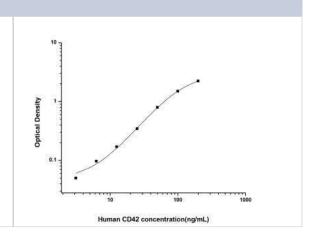

# **Images**

Human CD42b/GPIb alpha ELISA Kit (Colorimetric) - Standard Curve Reference