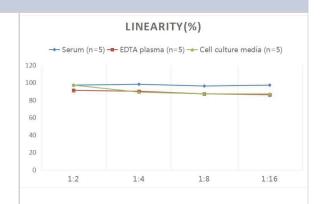

# **Images**

ELISA: Human CCL3L1/LD78 beta ELISA Kit (Colorimetric) [NBP2-75065] - Samples were spiked with high concentrations of Human CCL3L1/LD78 beta and diluted with Reference Standard & Sample Diluent to produce samples with values within the range of the assay.