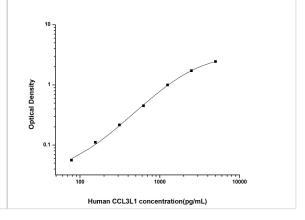

ELISA: Human CCL3L1/LD78 beta ELISA Kit (Colorimetric) [NBP2-75065] - Standard Curve Reference