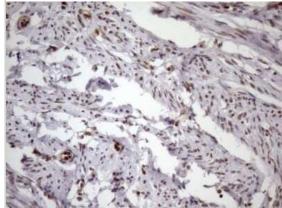

Immunohistochemistry: LIPT2-AS1 Antibody (OTI4C7) - Azide and BSA Free [NBP2-71949] - Analysis of Adenocarcinoma of Human colon. (Heat-induced epitope retrieval by 1mM EDTA in 10mM Tris buffer (pH8.5) at 120C for 3 min)