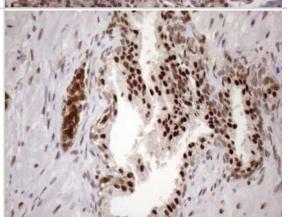

Immunohistochemistry: LIPT2-AS1 Antibody (OTI4C7) - Azide and BSA Free [NBP2-71949] - Analysis of Human thyroid tissue. (Heat-induced epitope retrieval by 1mM EDTA in 10mM Tris buffer (pH8.5) at 120C for 3 min)

Immunohistochemistry: LIPT2-AS1 Antibody (OTI4C7) - Azide and BSA Free [NBP2-71949] - Analysis of Adenocarcinoma of Human breast tissue. (Heat-induced epitope retrieval by 1mM EDTA in 10mM Tris buffer (pH8.5) at 120C for 3 min)

Immunohistochemistry: LIPT2-AS1 Antibody (OTI4C7) - Azide and BSA Free [NBP2-71949] - Analysis of Adenocarcinoma of Human colon. (Heat-induced epitope retrieval by 1mM EDTA in 10mM Tris buffer (pH8.5) at 120C for 3 min)

Immunohistochemistry: LIPT2-AS1 Antibody (OTI4C7) - Azide and BSA Free [NBP2-71949] - Analysis of Adenocarcinoma of Human endometrium tissue. (Heat-induced epitope retrieval by 1mM EDTA in 10mM Tris buffer (pH8.5) at 120C for 3 min)

Immunohistochemistry: LIPT2-AS1 Antibody (OTI4C7) - Azide and BSA Free [NBP2-71949] - Analysis of Adenocarcinoma of Human ovary tissue. (Heat-induced epitope retrieval by 1mM EDTA in 10mM Tris buffer (pH8.5) at 120C for 3 min)

Immunohistochemistry: LIPT2-AS1 Antibody (OTI4C7) - Azide and BSA Free [NBP2-71949] - Analysis of Carcinoma of Human bladder tissue. (Heat-induced epitope retrieval by 1mM EDTA in 10mM Tris buffer (pH8.5) at 120C for 3 min)(1:150)

Immunohistochemistry: LIPT2-AS1 Antibody (OTI4C7) - Azide and BSA Free [NBP2-71949] - Analysis of Carcinoma of Human kidney tissue. (Heat-induced epitope retrieval by 1mM EDTA in 10mM Tris buffer (pH8.5) at 120C for 3 min)

Immunohistochemistry: LIPT2-AS1 Antibody (OTI4C7) - Azide and BSA Free [NBP2-71949] - Analysis of Carcinoma of Human liver tissue.(Heat-induced epitope retrieval by 1mM EDTA in 10mM Tris buffer (pH8.5) at 120C for 3 min)

Immunohistochemistry: LIPT2-AS1 Antibody (OTI4C7) - Azide and BSA Free [NBP2-71949] - Analysis of Carcinoma of Human lung tissue. Heat-induced epitope retrieval by 1mM EDTA in 10mM Tris buffer (pH8.5) at 120C for 3 min)

Immunohistochemistry: LIPT2-AS1 Antibody (OTI4C7) - Azide and BSA Free [NBP2-71949] - Analysis of Carcinoma of Human prostate tissue. (Heat-induced epitope retrieval by 1mM EDTA in 10mM Tris buffer (pH8.5) at 120C for 3 min)

Immunohistochemistry: LIPT2-AS1 Antibody (OTI4C7) - Azide and BSA Free [NBP2-71949] - Analysis of Carcinoma of Human thyroid tissue. (Heat-induced epitope retrieval by 1mM EDTA in 10mM Tris buffer (pH8.5) at 120C for 3 min)

Immunohistochemistry: LIPT2-AS1 Antibody (OTI4C7) - Azide and BSA Free [NBP2-71949] - Analysis of Human bladder tissue. (Heat-induced epitope retrieval by 1mM EDTA in 10mM Tris buffer (pH8.5) at 120C for 3 min)

Immunohistochemistry: LIPT2-AS1 Antibody (OTI4C7) - Azide and BSA Free [NBP2-71949] - Analysis of Human breast tissue. (Heat-induced epitope retrieval by 1mM EDTA in 10mM Tris buffer (pH8.5) at 120C for 3 min)

Immunohistochemistry: LIPT2-AS1 Antibody (OTI4C7) - Azide and BSA Free [NBP2-71949] - Analysis of Human endometrium tissue. (Heat-induced epitope retrieval by 1mM EDTA in 10mM Tris buffer (pH8.5) at 120C for 3 min)

Immunohistochemistry: LIPT2-AS1 Antibody (OTI4C7) - Azide and BSA Free [NBP2-71949] - Analysis of Human lymph node tissue. (Heatinduced epitope retrieval by 1mM EDTA in 10mM Tris buffer (pH8.5) at 120 C for 3 min)

Immunohistochemistry: LIPT2-AS1 Antibody (OTI4C7) - Azide and BSA Free [NBP2-71949] - Analysis of Human lymphoma tissue. (Heat-induced epitope retrieval by 1mM EDTA in 10mM Tris buffer (pH8.5) at 120C for 3 min)

Immunohistochemistry: LIPT2-AS1 Antibody (OTI4C7) - Azide and BSA Free [NBP2-71949] - Analysis of Human Ovary tissue. (Heat-induced epitope retrieval by 1mM EDTA in 10mM Tris buffer (pH8.5) at 120C for 3 min)

Immunohistochemistry: LIPT2-AS1 Antibody (OTI4C7) - Azide and BSA Free [NBP2-71949] - Analysis of Human pancreas tissue. (Heat-induced epitope retrieval by 1mM EDTA in 10mM Tris buffer (pH8.5) at 120C for 3 min)

Immunohistochemistry: LIPT2-AS1 Antibody (OTI4C7) - Azide and BSA Free [NBP2-71949] - Analysis of Human prostate tissue. (Heat-induced epitope retrieval by 1mM EDTA in 10mM Tris buffer (pH8.5) at 120C for 3 min)

Immunohistochemistry: LIPT2-AS1 Antibody (OTI4C7) - Azide and BSA Free [NBP2-71949] - Analysis of Human tonsil within the normal limits using MGC12965 mouse monoclonal antibody.(Heat-induced epitope retrieval by 1mM EDTA in 10mM Tris buffer (pH8.5) at 120 C for 3 min) (1:150)