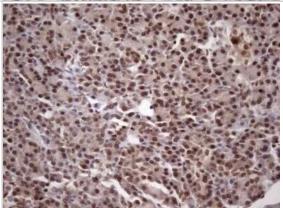

Immunohistochemistry: LIPT2-AS1 Antibody (OTI4C7) - Azide and BSA Free [NBP2-71949] - Analysis of Human thyroid tissue. (Heat-induced epitope retrieval by 1mM EDTA in 10mM Tris buffer (pH8.5) at 120C for 3 min)

Immunohistochemistry: LIPT2-AS1 Antibody (OTI4C7) - Azide and BSA Free [NBP2-71949] - Analysis of Adenocarcinoma of Human breast tissue. (Heat-induced epitope retrieval by 1mM EDTA in 10mM Tris buffer (pH8.5) at 120C for 3 min)

Immunohistochemistry: LIPT2-AS1 Antibody (OTI4C7) - Azide and BSA Free [NBP2-71949] - Analysis of Adenocarcinoma of Human colon. (Heat-induced epitope retrieval by 1mM EDTA in 10mM Tris buffer (pH8.5) at 120C for 3 min)

Immunohistochemistry: LIPT2-AS1 Antibody (OTI4C7) - Azide and BSA Free [NBP2-71949] - Analysis of Adenocarcinoma of Human endometrium tissue. (Heat-induced epitope retrieval by 1mM EDTA in 10mM Tris buffer (pH8.5) at 120C for 3 min)

Immunohistochemistry: LIPT2-AS1 Antibody (OTI4C7) - Azide and BSA Free [NBP2-71949] - Analysis of Adenocarcinoma of Human ovary tissue. (Heat-induced epitope retrieval by 1mM EDTA in 10mM Tris buffer (pH8.5) at 120C for 3 min)

Immunohistochemistry: LIPT2-AS1 Antibody (OTI4C7) - Azide and BSA Free [NBP2-71949] - Analysis of Carcinoma of Human bladder tissue. (Heat-induced epitope retrieval by 1mM EDTA in 10mM Tris buffer (pH8.5) at 120C for 3 min)(1:150)

Immunohistochemistry: LIPT2-AS1 Antibody (OTI4C7) - Azide and BSA Free [NBP2-71949] - Analysis of Carcinoma of Human kidney tissue. (Heat-induced epitope retrieval by 1mM EDTA in 10mM Tris buffer (pH8.5) at 120C for 3 min)

Immunohistochemistry: LIPT2-AS1 Antibody (OTI4C7) - Azide and BSA Free [NBP2-71949] - Analysis of Carcinoma of Human liver tissue.(Heat-induced epitope retrieval by 1mM EDTA in 10mM Tris buffer (pH8.5) at 120C for 3 min)

Immunohistochemistry: LIPT2-AS1 Antibody (OTI4C7) - Azide and BSA Free [NBP2-71949] - Analysis of Carcinoma of Human lung tissue. Heat-induced epitope retrieval by 1mM EDTA in 10mM Tris buffer (pH8.5) at 120C for 3 min)

Immunohistochemistry: LIPT2-AS1 Antibody (OTI4C7) - Azide and BSA Free [NBP2-71949] - Analysis of Carcinoma of Human prostate tissue. (Heat-induced epitope retrieval by 1mM EDTA in 10mM Tris buffer (pH8.5) at 120C for 3 min)

Immunohistochemistry: LIPT2-AS1 Antibody (OTI4C7) - Azide and BSA Free [NBP2-71949] - Analysis of Carcinoma of Human thyroid tissue. (Heat-induced epitope retrieval by 1mM EDTA in 10mM Tris buffer (pH8.5) at 120C for 3 min)

Immunohistochemistry: LIPT2-AS1 Antibody (OTI4C7) - Azide and BSA Free [NBP2-71949] - Analysis of Human bladder tissue. (Heat-induced epitope retrieval by 1mM EDTA in 10mM Tris buffer (pH8.5) at 120C for 3 min)

Immunohistochemistry: LIPT2-AS1 Antibody (OTI4C7) - Azide and BSA Free [NBP2-71949] - Analysis of Human breast tissue. (Heat-induced epitope retrieval by 1mM EDTA in 10mM Tris buffer (pH8.5) at 120C for 3 min)

Immunohistochemistry: LIPT2-AS1 Antibody (OTI4C7) - Azide and BSA Free [NBP2-71949] - Analysis of Human endometrium tissue. (Heat-induced epitope retrieval by 1mM EDTA in 10mM Tris buffer (pH8.5) at 120C for 3 min)

Immunohistochemistry: LIPT2-AS1 Antibody (OTI4C7) - Azide and BSA Free [NBP2-71949] - Analysis of Human lymph node tissue. (Heatinduced epitope retrieval by 1mM EDTA in 10mM Tris buffer (pH8.5) at 120 C for 3 min)

Immunohistochemistry: LIPT2-AS1 Antibody (OTI4C7) - Azide and BSA Free [NBP2-71949] - Analysis of Human lymphoma tissue. (Heat-induced epitope retrieval by 1mM EDTA in 10mM Tris buffer (pH8.5) at 120C for 3 min)

Immunohistochemistry: LIPT2-AS1 Antibody (OTI4C7) - Azide and BSA Free [NBP2-71949] - Analysis of Human Ovary tissue. (Heat-induced epitope retrieval by 1mM EDTA in 10mM Tris buffer (pH8.5) at 120C for 3 min)

Immunohistochemistry: LIPT2-AS1 Antibody (OTI4C7) - Azide and BSA Free [NBP2-71949] - Analysis of Human pancreas tissue. (Heat-induced epitope retrieval by 1mM EDTA in 10mM Tris buffer (pH8.5) at 120C for 3 min)

Immunohistochemistry: LIPT2-AS1 Antibody (OTI4C7) - Azide and BSA Free [NBP2-71949] - Analysis of Human prostate tissue. (Heat-induced epitope retrieval by 1mM EDTA in 10mM Tris buffer (pH8.5) at 120C for 3 min)

Immunohistochemistry: LIPT2-AS1 Antibody (OTI4C7) - Azide and BSA Free [NBP2-71949] - Analysis of Human tonsil within the normal limits using MGC12965 mouse monoclonal antibody.(Heat-induced epitope retrieval by 1mM EDTA in 10mM Tris buffer (pH8.5) at 120 C for 3 min) (1:150)