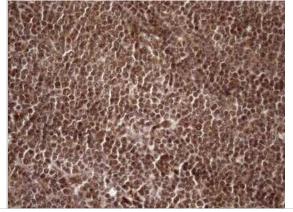

Immunohistochemistry: LIPT2-AS1 Antibody (OTI4C7) - Azide and BSA Free [NBP2-71949] - Analysis of Human thyroid tissue. (Heat-induced epitope retrieval by 1mM EDTA in 10mM Tris buffer (pH8.5) at 120C for 3 min)

Immunohistochemistry: LIPT2-AS1 Antibody (OTI4C7) - Azide and BSA Free [NBP2-71949] - Analysis of Adenocarcinoma of Human breast tissue. (Heat-induced epitope retrieval by 1mM EDTA in 10mM Tris buffer (pH8.5) at 120C for 3 min)

Immunohistochemistry: LIPT2-AS1 Antibody (OTI4C7) - Azide and BSA Free [NBP2-71949] - Analysis of Adenocarcinoma of Human colon. (Heat-induced epitope retrieval by 1mM EDTA in 10mM Tris buffer (pH8.5) at 120C for 3 min)

Immunohistochemistry: LIPT2-AS1 Antibody (OTI4C7) - Azide and BSA Free [NBP2-71949] - Analysis of Adenocarcinoma of Human endometrium tissue. (Heat-induced epitope retrieval by 1mM EDTA in 10mM Tris buffer (pH8.5) at 120C for 3 min)

Immunohistochemistry: LIPT2-AS1 Antibody (OTI4C7) - Azide and BSA Free [NBP2-71949] - Analysis of Adenocarcinoma of Human ovary tissue. (Heat-induced epitope retrieval by 1mM EDTA in 10mM Tris buffer (pH8.5) at 120C for 3 min)

Immunohistochemistry: LIPT2-AS1 Antibody (OTI4C7) - Azide and BSA Free [NBP2-71949] - Analysis of Carcinoma of Human bladder tissue. (Heat-induced epitope retrieval by 1mM EDTA in 10mM Tris buffer (pH8.5) at 120C for 3 min)(1:150)

Immunohistochemistry: LIPT2-AS1 Antibody (OTI4C7) - Azide and BSA Free [NBP2-71949] - Analysis of Carcinoma of Human kidney tissue. (Heat-induced epitope retrieval by 1mM EDTA in 10mM Tris buffer (pH8.5) at 120C for 3 min)

Immunohistochemistry: LIPT2-AS1 Antibody (OTI4C7) - Azide and BSA Free [NBP2-71949] - Analysis of Carcinoma of Human liver tissue.(Heat-induced epitope retrieval by 1mM EDTA in 10mM Tris buffer (pH8.5) at 120C for 3 min)

Immunohistochemistry: LIPT2-AS1 Antibody (OTI4C7) - Azide and BSA Free [NBP2-71949] - Analysis of Carcinoma of Human lung tissue. Heat-induced epitope retrieval by 1mM EDTA in 10mM Tris buffer (pH8.5) at 120C for 3 min)

Immunohistochemistry: LIPT2-AS1 Antibody (OTI4C7) - Azide and BSA Free [NBP2-71949] - Analysis of Carcinoma of Human prostate tissue. (Heat-induced epitope retrieval by 1mM EDTA in 10mM Tris buffer (pH8.5) at 120C for 3 min)

Immunohistochemistry: LIPT2-AS1 Antibody (OTI4C7) - Azide and BSA Free [NBP2-71949] - Analysis of Carcinoma of Human thyroid tissue. (Heat-induced epitope retrieval by 1mM EDTA in 10mM Tris buffer (pH8.5) at 120C for 3 min)

Immunohistochemistry: LIPT2-AS1 Antibody (OTI4C7) - Azide and BSA Free [NBP2-71949] - Analysis of Human bladder tissue. (Heat-induced epitope retrieval by 1mM EDTA in 10mM Tris buffer (pH8.5) at 120C for 3 min)

Immunohistochemistry: LIPT2-AS1 Antibody (OTI4C7) - Azide and BSA Free [NBP2-71949] - Analysis of Human breast tissue. (Heat-induced epitope retrieval by 1mM EDTA in 10mM Tris buffer (pH8.5) at 120C for 3 min)

Immunohistochemistry: LIPT2-AS1 Antibody (OTI4C7) - Azide and BSA Free [NBP2-71949] - Analysis of Human endometrium tissue. (Heat-induced epitope retrieval by 1mM EDTA in 10mM Tris buffer (pH8.5) at 120C for 3 min)

Immunohistochemistry: LIPT2-AS1 Antibody (OTI4C7) - Azide and BSA Free [NBP2-71949] - Analysis of Human lymph node tissue. (Heatinduced epitope retrieval by 1mM EDTA in 10mM Tris buffer (pH8.5) at 120 C for 3 min)

Immunohistochemistry: LIPT2-AS1 Antibody (OTI4C7) - Azide and BSA Free [NBP2-71949] - Analysis of Human lymphoma tissue. (Heat-induced epitope retrieval by 1mM EDTA in 10mM Tris buffer (pH8.5) at 120C for 3 min)

Immunohistochemistry: LIPT2-AS1 Antibody (OTI4C7) - Azide and BSA Free [NBP2-71949] - Analysis of Human Ovary tissue. (Heat-induced epitope retrieval by 1mM EDTA in 10mM Tris buffer (pH8.5) at 120C for 3 min)

Immunohistochemistry: LIPT2-AS1 Antibody (OTI4C7) - Azide and BSA Free [NBP2-71949] - Analysis of Human pancreas tissue. (Heat-induced epitope retrieval by 1mM EDTA in 10mM Tris buffer (pH8.5) at 120C for 3 min)

Immunohistochemistry: LIPT2-AS1 Antibody (OTI4C7) - Azide and BSA Free [NBP2-71949] - Analysis of Human prostate tissue. (Heat-induced epitope retrieval by 1mM EDTA in 10mM Tris buffer (pH8.5) at 120C for 3 min)

Immunohistochemistry: LIPT2-AS1 Antibody (OTI4C7) - Azide and BSA Free [NBP2-71949] - Analysis of Human tonsil within the normal limits using MGC12965 mouse monoclonal antibody.(Heat-induced epitope retrieval by 1mM EDTA in 10mM Tris buffer (pH8.5) at 120 C for 3 min) (1:150)