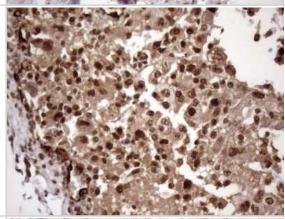

Immunohistochemistry: LIPT2-AS1 Antibody (OTI4C7) - Azide and BSA Free [NBP2-71949] - Analysis of Carcinoma of Human kidney tissue. (Heat-induced epitope retrieval by 1mM EDTA in 10mM Tris buffer (pH8.5) at 120C for 3 min)

Immunohistochemistry: LIPT2-AS1 Antibody (OTI4C7) - Azide and BSA Free [NBP2-71949] - Analysis of Carcinoma of Human liver tissue.(Heat-induced epitope retrieval by 1mM EDTA in 10mM Tris buffer (pH8.5) at 120C for 3 min)

Immunohistochemistry: LIPT2-AS1 Antibody (OTI4C7) - Azide and BSA Free [NBP2-71949] - Analysis of Human prostate tissue. (Heat-induced epitope retrieval by 1mM EDTA in 10mM Tris buffer (pH8.5) at 120C for 3 min)

Immunohistochemistry: LIPT2-AS1 Antibody (OTI4C7) - Azide and BSA Free [NBP2-71949] - Analysis of Human tonsil within the normal limits using MGC12965 mouse monoclonal antibody.(Heat-induced epitope retrieval by 1mM EDTA in 10mM Tris buffer (pH8.5) at 120 C for 3 min) (1:150)