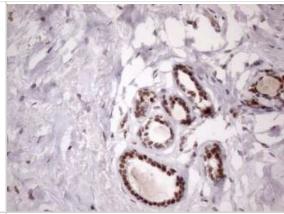

Immunohistochemistry: LIPT2-AS1 Antibody (OTI4C7) - Azide and BSA Free [NBP2-71949] - Analysis of Adenocarcinoma of Human breast tissue. (Heat-induced epitope retrieval by 1mM EDTA in 10mM Tris buffer (pH8.5) at 120C for 3 min)