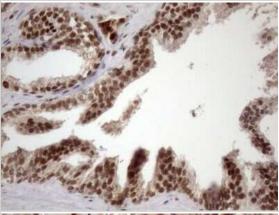

Immunohistochemistry: LIPT2-AS1 Antibody (OTI4C7) - Azide and BSA Free [NBP2-71949] - Analysis of Human thyroid tissue. (Heat-induced epitope retrieval by 1mM EDTA in 10mM Tris buffer (pH8.5) at 120C for 3 min)

Immunohistochemistry: LIPT2-AS1 Antibody (OTI4C7) - Azide and BSA Free [NBP2-71949] - Analysis of Adenocarcinoma of Human breast tissue. (Heat-induced epitope retrieval by 1mM EDTA in 10mM Tris buffer (pH8.5) at 120C for 3 min)

Immunohistochemistry: LIPT2-AS1 Antibody (OTI4C7) - Azide and BSA Free [NBP2-71949] - Analysis of Adenocarcinoma of Human colon. (Heat-induced epitope retrieval by 1mM EDTA in 10mM Tris buffer (pH8.5) at 120C for 3 min)

Immunohistochemistry: LIPT2-AS1 Antibody (OTI4C7) - Azide and BSA Free [NBP2-71949] - Analysis of Adenocarcinoma of Human endometrium tissue. (Heat-induced epitope retrieval by 1mM EDTA in 10mM Tris buffer (pH8.5) at 120C for 3 min)

Immunohistochemistry: LIPT2-AS1 Antibody (OTI4C7) - Azide and BSA Free [NBP2-71949] - Analysis of Adenocarcinoma of Human ovary tissue. (Heat-induced epitope retrieval by 1mM EDTA in 10mM Tris buffer (pH8.5) at 120C for 3 min)

Immunohistochemistry: LIPT2-AS1 Antibody (OTI4C7) - Azide and BSA Free [NBP2-71949] - Analysis of Carcinoma of Human bladder tissue. (Heat-induced epitope retrieval by 1mM EDTA in 10mM Tris buffer (pH8.5) at 120C for 3 min)(1:150)

Immunohistochemistry: LIPT2-AS1 Antibody (OTI4C7) - Azide and BSA Free [NBP2-71949] - Analysis of Carcinoma of Human kidney tissue. (Heat-induced epitope retrieval by 1mM EDTA in 10mM Tris buffer (pH8.5) at 120C for 3 min)

Immunohistochemistry: LIPT2-AS1 Antibody (OTI4C7) - Azide and BSA Free [NBP2-71949] - Analysis of Carcinoma of Human liver tissue.(Heat-induced epitope retrieval by 1mM EDTA in 10mM Tris buffer (pH8.5) at 120C for 3 min)

Immunohistochemistry: LIPT2-AS1 Antibody (OTI4C7) - Azide and BSA Free [NBP2-71949] - Analysis of Carcinoma of Human lung tissue. Heat-induced epitope retrieval by 1mM EDTA in 10mM Tris buffer (pH8.5) at 120C for 3 min)

Immunohistochemistry: LIPT2-AS1 Antibody (OTI4C7) - Azide and BSA Free [NBP2-71949] - Analysis of Carcinoma of Human prostate tissue. (Heat-induced epitope retrieval by 1mM EDTA in 10mM Tris buffer (pH8.5) at 120C for 3 min)

Immunohistochemistry: LIPT2-AS1 Antibody (OTI4C7) - Azide and BSA Free [NBP2-71949] - Analysis of Carcinoma of Human thyroid tissue. (Heat-induced epitope retrieval by 1mM EDTA in 10mM Tris buffer (pH8.5) at 120C for 3 min)

Immunohistochemistry: LIPT2-AS1 Antibody (OTI4C7) - Azide and BSA Free [NBP2-71949] - Analysis of Human bladder tissue. (Heat-induced epitope retrieval by 1mM EDTA in 10mM Tris buffer (pH8.5) at 120C for 3 min)

Immunohistochemistry: LIPT2-AS1 Antibody (OTI4C7) - Azide and BSA Free [NBP2-71949] - Analysis of Human breast tissue. (Heat-induced epitope retrieval by 1mM EDTA in 10mM Tris buffer (pH8.5) at 120C for 3 min)

Immunohistochemistry: LIPT2-AS1 Antibody (OTI4C7) - Azide and BSA Free [NBP2-71949] - Analysis of Human endometrium tissue. (Heat-induced epitope retrieval by 1mM EDTA in 10mM Tris buffer (pH8.5) at 120C for 3 min)

Immunohistochemistry: LIPT2-AS1 Antibody (OTI4C7) - Azide and BSA Free [NBP2-71949] - Analysis of Human lymph node tissue. (Heatinduced epitope retrieval by 1mM EDTA in 10mM Tris buffer (pH8.5) at 120 C for 3 min)

Immunohistochemistry: LIPT2-AS1 Antibody (OTI4C7) - Azide and BSA Free [NBP2-71949] - Analysis of Human lymphoma tissue. (Heat-induced epitope retrieval by 1mM EDTA in 10mM Tris buffer (pH8.5) at 120C for 3 min)

Immunohistochemistry: LIPT2-AS1 Antibody (OTI4C7) - Azide and BSA Free [NBP2-71949] - Analysis of Human Ovary tissue. (Heat-induced epitope retrieval by 1mM EDTA in 10mM Tris buffer (pH8.5) at 120C for 3 min)

Immunohistochemistry: LIPT2-AS1 Antibody (OTI4C7) - Azide and BSA Free [NBP2-71949] - Analysis of Human pancreas tissue. (Heat-induced epitope retrieval by 1mM EDTA in 10mM Tris buffer (pH8.5) at 120C for 3 min)

Immunohistochemistry: LIPT2-AS1 Antibody (OTI4C7) - Azide and BSA Free [NBP2-71949] - Analysis of Human prostate tissue. (Heat-induced epitope retrieval by 1mM EDTA in 10mM Tris buffer (pH8.5) at 120C for 3 min)

Immunohistochemistry: LIPT2-AS1 Antibody (OTI4C7) - Azide and BSA Free [NBP2-71949] - Analysis of Human tonsil within the normal limits using MGC12965 mouse monoclonal antibody.(Heat-induced epitope retrieval by 1mM EDTA in 10mM Tris buffer (pH8.5) at 120 C for 3 min) (1:150)