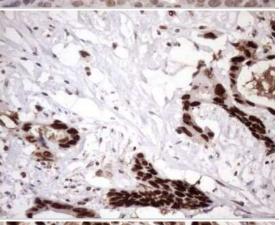

Immunohistochemistry: LIPT2-AS1 Antibody (OTI4C7) - Azide and BSA Free [NBP2-71949] - Analysis of Adenocarcinoma of Human colon. (Heat-induced epitope retrieval by 1mM EDTA in 10mM Tris buffer (pH8.5) at 120C for 3 min)