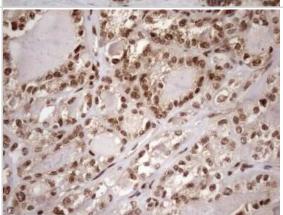

Immunohistochemistry: LIPT2-AS1 Antibody (OTI4C7) - Azide and BSA Free [NBP2-71949] - Analysis of Human thyroid tissue. (Heat-induced epitope retrieval by 1mM EDTA in 10mM Tris buffer (pH8.5) at 120C for 3 min)

Immunohistochemistry: LIPT2-AS1 Antibody (OTI4C7) - Azide and BSA Free [NBP2-71949] - Analysis of Adenocarcinoma of Human breast tissue. (Heat-induced epitope retrieval by 1mM EDTA in 10mM Tris buffer (pH8.5) at 120C for 3 min)

Immunohistochemistry: LIPT2-AS1 Antibody (OTI4C7) - Azide and BSA Free [NBP2-71949] - Analysis of Adenocarcinoma of Human colon. (Heat-induced epitope retrieval by 1mM EDTA in 10mM Tris buffer (pH8.5) at 120C for 3 min)

Immunohistochemistry: LIPT2-AS1 Antibody (OTI4C7) - Azide and BSA Free [NBP2-71949] - Analysis of Adenocarcinoma of Human endometrium tissue. (Heat-induced epitope retrieval by 1mM EDTA in 10mM Tris buffer (pH8.5) at 120C for 3 min)

Immunohistochemistry: LIPT2-AS1 Antibody (OTI4C7) - Azide and BSA Free [NBP2-71949] - Analysis of Adenocarcinoma of Human ovary tissue. (Heat-induced epitope retrieval by 1mM EDTA in 10mM Tris buffer (pH8.5) at 120C for 3 min)

Immunohistochemistry: LIPT2-AS1 Antibody (OTI4C7) - Azide and BSA Free [NBP2-71949] - Analysis of Carcinoma of Human bladder tissue. (Heat-induced epitope retrieval by 1mM EDTA in 10mM Tris buffer (pH8.5) at 120C for 3 min)(1:150)

Immunohistochemistry: LIPT2-AS1 Antibody (OTI4C7) - Azide and BSA Free [NBP2-71949] - Analysis of Carcinoma of Human kidney tissue. (Heat-induced epitope retrieval by 1mM EDTA in 10mM Tris buffer (pH8.5) at 120C for 3 min)

Immunohistochemistry: LIPT2-AS1 Antibody (OTI4C7) - Azide and BSA Free [NBP2-71949] - Analysis of Carcinoma of Human liver tissue.(Heat-induced epitope retrieval by 1mM EDTA in 10mM Tris buffer (pH8.5) at 120C for 3 min)

Immunohistochemistry: LIPT2-AS1 Antibody (OTI4C7) - Azide and BSA Free [NBP2-71949] - Analysis of Carcinoma of Human lung tissue. Heat-induced epitope retrieval by 1mM EDTA in 10mM Tris buffer (pH8.5) at 120C for 3 min)

Immunohistochemistry: LIPT2-AS1 Antibody (OTI4C7) - Azide and BSA Free [NBP2-71949] - Analysis of Carcinoma of Human prostate tissue. (Heat-induced epitope retrieval by 1mM EDTA in 10mM Tris buffer (pH8.5) at 120C for 3 min)

Immunohistochemistry: LIPT2-AS1 Antibody (OTI4C7) - Azide and BSA Free [NBP2-71949] - Analysis of Carcinoma of Human thyroid tissue. (Heat-induced epitope retrieval by 1mM EDTA in 10mM Tris buffer (pH8.5) at 120C for 3 min)

Immunohistochemistry: LIPT2-AS1 Antibody (OTI4C7) - Azide and BSA Free [NBP2-71949] - Analysis of Human bladder tissue. (Heat-induced epitope retrieval by 1mM EDTA in 10mM Tris buffer (pH8.5) at 120C for 3 min)

Immunohistochemistry: LIPT2-AS1 Antibody (OTI4C7) - Azide and BSA Free [NBP2-71949] - Analysis of Human breast tissue. (Heat-induced epitope retrieval by 1mM EDTA in 10mM Tris buffer (pH8.5) at 120C for 3 min)

Immunohistochemistry: LIPT2-AS1 Antibody (OTI4C7) - Azide and BSA Free [NBP2-71949] - Analysis of Human endometrium tissue. (Heat-induced epitope retrieval by 1mM EDTA in 10mM Tris buffer (pH8.5) at 120C for 3 min)

Immunohistochemistry: LIPT2-AS1 Antibody (OTI4C7) - Azide and BSA Free [NBP2-71949] - Analysis of Human lymph node tissue. (Heatinduced epitope retrieval by 1mM EDTA in 10mM Tris buffer (pH8.5) at 120 C for 3 min)

Immunohistochemistry: LIPT2-AS1 Antibody (OTI4C7) - Azide and BSA Free [NBP2-71949] - Analysis of Human lymphoma tissue. (Heat-induced epitope retrieval by 1mM EDTA in 10mM Tris buffer (pH8.5) at 120C for 3 min)

Immunohistochemistry: LIPT2-AS1 Antibody (OTI4C7) - Azide and BSA Free [NBP2-71949] - Analysis of Human Ovary tissue. (Heat-induced epitope retrieval by 1mM EDTA in 10mM Tris buffer (pH8.5) at 120C for 3 min)

Immunohistochemistry: LIPT2-AS1 Antibody (OTI4C7) - Azide and BSA Free [NBP2-71949] - Analysis of Human pancreas tissue. (Heat-induced epitope retrieval by 1mM EDTA in 10mM Tris buffer (pH8.5) at 120C for 3 min)

Immunohistochemistry: LIPT2-AS1 Antibody (OTI4C7) - Azide and BSA Free [NBP2-71949] - Analysis of Human prostate tissue. (Heat-induced epitope retrieval by 1mM EDTA in 10mM Tris buffer (pH8.5) at 120C for 3 min)

Immunohistochemistry: LIPT2-AS1 Antibody (OTI4C7) - Azide and BSA Free [NBP2-71949] - Analysis of Human tonsil within the normal limits using MGC12965 mouse monoclonal antibody.(Heat-induced epitope retrieval by 1mM EDTA in 10mM Tris buffer (pH8.5) at 120 C for 3 min) (1:150)