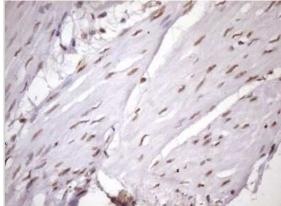

Immunohistochemistry: LIPT2-AS1 Antibody (OTI4C7) - Azide and BSA Free [NBP2-71949] - Analysis of Human lymph node tissue. (Heatinduced epitope retrieval by 1mM EDTA in 10mM Tris buffer (pH8.5) at 120 C for 3 min)

Immunohistochemistry: LIPT2-AS1 Antibody (OTI4C7) - Azide and BSA Free [NBP2-71949] - Analysis of Human lymphoma tissue. (Heat-induced epitope retrieval by 1mM EDTA in 10mM Tris buffer (pH8.5) at 120C for 3 min)

Immunohistochemistry: LIPT2-AS1 Antibody (OTI4C7) - Azide and BSA Free [NBP2-71949] - Analysis of Human Ovary tissue. (Heat-induced epitope retrieval by 1mM EDTA in 10mM Tris buffer (pH8.5) at 120C for 3 min)

Immunohistochemistry: LIPT2-AS1 Antibody (OTI4C7) - Azide and BSA Free [NBP2-71949] - Analysis of Human pancreas tissue. (Heat-induced epitope retrieval by 1mM EDTA in 10mM Tris buffer (pH8.5) at 120C for 3 min)