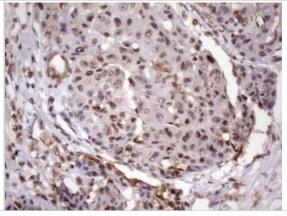

Immunohistochemistry: LIPT2-AS1 Antibody (OTI4C7) - Azide and BSA Free [NBP2-71949] - Analysis of Human thyroid tissue. (Heat-induced epitope retrieval by 1mM EDTA in 10mM Tris buffer (pH8.5) at 120C for 3 min)

Immunohistochemistry: LIPT2-AS1 Antibody (OTI4C7) - Azide and BSA Free [NBP2-71949] - Analysis of Adenocarcinoma of Human breast tissue. (Heat-induced epitope retrieval by 1mM EDTA in 10mM Tris buffer (pH8.5) at 120C for 3 min)

Immunohistochemistry: LIPT2-AS1 Antibody (OTI4C7) - Azide and BSA Free [NBP2-71949] - Analysis of Adenocarcinoma of Human colon. (Heat-induced epitope retrieval by 1mM EDTA in 10mM Tris buffer (pH8.5) at 120C for 3 min)

Immunohistochemistry: LIPT2-AS1 Antibody (OTI4C7) - Azide and BSA Free [NBP2-71949] - Analysis of Adenocarcinoma of Human endometrium tissue. (Heat-induced epitope retrieval by 1mM EDTA in 10mM Tris buffer (pH8.5) at 120C for 3 min)

Immunohistochemistry: LIPT2-AS1 Antibody (OTI4C7) - Azide and BSA Free [NBP2-71949] - Analysis of Adenocarcinoma of Human ovary tissue. (Heat-induced epitope retrieval by 1mM EDTA in 10mM Tris buffer (pH8.5) at 120C for 3 min)

Immunohistochemistry: LIPT2-AS1 Antibody (OTI4C7) - Azide and BSA Free [NBP2-71949] - Analysis of Carcinoma of Human bladder tissue. (Heat-induced epitope retrieval by 1mM EDTA in 10mM Tris buffer (pH8.5) at 120C for 3 min)(1:150)

Immunohistochemistry: LIPT2-AS1 Antibody (OTI4C7) - Azide and BSA Free [NBP2-71949] - Analysis of Carcinoma of Human kidney tissue. (Heat-induced epitope retrieval by 1mM EDTA in 10mM Tris buffer (pH8.5) at 120C for 3 min)

Immunohistochemistry: LIPT2-AS1 Antibody (OTI4C7) - Azide and BSA Free [NBP2-71949] - Analysis of Carcinoma of Human liver tissue.(Heat-induced epitope retrieval by 1mM EDTA in 10mM Tris buffer (pH8.5) at 120C for 3 min)

Immunohistochemistry: LIPT2-AS1 Antibody (OTI4C7) - Azide and BSA Free [NBP2-71949] - Analysis of Carcinoma of Human lung tissue. Heat-induced epitope retrieval by 1mM EDTA in 10mM Tris buffer (pH8.5) at 120C for 3 min)

Immunohistochemistry: LIPT2-AS1 Antibody (OTI4C7) - Azide and BSA Free [NBP2-71949] - Analysis of Carcinoma of Human prostate tissue. (Heat-induced epitope retrieval by 1mM EDTA in 10mM Tris buffer (pH8.5) at 120C for 3 min)

Immunohistochemistry: LIPT2-AS1 Antibody (OTI4C7) - Azide and BSA Free [NBP2-71949] - Analysis of Carcinoma of Human thyroid tissue. (Heat-induced epitope retrieval by 1mM EDTA in 10mM Tris buffer (pH8.5) at 120C for 3 min)

Immunohistochemistry: LIPT2-AS1 Antibody (OTI4C7) - Azide and BSA Free [NBP2-71949] - Analysis of Human bladder tissue. (Heat-induced epitope retrieval by 1mM EDTA in 10mM Tris buffer (pH8.5) at 120C for 3 min)

Immunohistochemistry: LIPT2-AS1 Antibody (OTI4C7) - Azide and BSA Free [NBP2-71949] - Analysis of Human breast tissue. (Heat-induced epitope retrieval by 1mM EDTA in 10mM Tris buffer (pH8.5) at 120C for 3 min)

Immunohistochemistry: LIPT2-AS1 Antibody (OTI4C7) - Azide and BSA Free [NBP2-71949] - Analysis of Human endometrium tissue. (Heat-induced epitope retrieval by 1mM EDTA in 10mM Tris buffer (pH8.5) at 120C for 3 min)

Immunohistochemistry: LIPT2-AS1 Antibody (OTI4C7) - Azide and BSA Free [NBP2-71949] - Analysis of Human lymph node tissue. (Heatinduced epitope retrieval by 1mM EDTA in 10mM Tris buffer (pH8.5) at 120 C for 3 min)

Immunohistochemistry: LIPT2-AS1 Antibody (OTI4C7) - Azide and BSA Free [NBP2-71949] - Analysis of Human lymphoma tissue. (Heat-induced epitope retrieval by 1mM EDTA in 10mM Tris buffer (pH8.5) at 120C for 3 min)

Immunohistochemistry: LIPT2-AS1 Antibody (OTI4C7) - Azide and BSA Free [NBP2-71949] - Analysis of Human Ovary tissue. (Heat-induced epitope retrieval by 1mM EDTA in 10mM Tris buffer (pH8.5) at 120C for 3 min)

Immunohistochemistry: LIPT2-AS1 Antibody (OTI4C7) - Azide and BSA Free [NBP2-71949] - Analysis of Human pancreas tissue. (Heat-induced epitope retrieval by 1mM EDTA in 10mM Tris buffer (pH8.5) at 120C for 3 min)

Immunohistochemistry: LIPT2-AS1 Antibody (OTI4C7) - Azide and BSA Free [NBP2-71949] - Analysis of Human prostate tissue. (Heat-induced epitope retrieval by 1mM EDTA in 10mM Tris buffer (pH8.5) at 120C for 3 min)

Immunohistochemistry: LIPT2-AS1 Antibody (OTI4C7) - Azide and BSA Free [NBP2-71949] - Analysis of Human tonsil within the normal limits using MGC12965 mouse monoclonal antibody.(Heat-induced epitope retrieval by 1mM EDTA in 10mM Tris buffer (pH8.5) at 120 C for 3 min) (1:150)