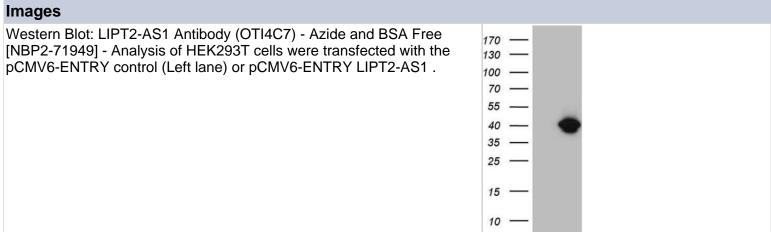

## NBP2-71949

LIPT2-AS1 Antibody (OTI4C7) - Azide and BSA Free

| LIPTZ-AST ANIIDOUY (OTT4CT) - AZIGE and BSA FIEE |                                                                                                                                                  |
|--------------------------------------------------|--------------------------------------------------------------------------------------------------------------------------------------------------|
| Product Information                              |                                                                                                                                                  |
| Unit Size                                        | 100 ug                                                                                                                                           |
| Concentration                                    | LYOPH mg/ml                                                                                                                                      |
| Storage                                          | Store at -20C. Avoid freeze-thaw cycles.                                                                                                         |
| Clonality                                        | Monoclonal                                                                                                                                       |
| Clone                                            | OTI4C7                                                                                                                                           |
| Preservative                                     | No Preservative                                                                                                                                  |
| Reconstitution Instructions                      | Reconstitute with PBS (pH 7.3). To use this carrier-free antibody for conjugation experiments, another round of desalting is highly recommended. |
| Isotype                                          | IgG1                                                                                                                                             |
| Purity                                           | Immunogen affinity purified                                                                                                                      |
| Buffer                                           | Lyophilized from PBS (pH 7.3) with 8% Trehalose                                                                                                  |
| Target Molecular Weight                          | 34.8 kDa                                                                                                                                         |
| Product Description                              |                                                                                                                                                  |
| Host                                             | Mouse                                                                                                                                            |
| Gene ID                                          | 100287896                                                                                                                                        |
| Gene Symbol                                      | LIPT2-AS1                                                                                                                                        |
| Species                                          | Human                                                                                                                                            |
| Immunogen                                        | Full length human recombinant protein of human MGC12965(NP_940921) produced in E.coli.                                                           |
| Product Application Details                      |                                                                                                                                                  |
| Applications                                     | Western Blot, Immunohistochemistry                                                                                                               |
| Recommended Dilutions                            | Western Blot 1:2000, Immunohistochemistry 1:150                                                                                                  |