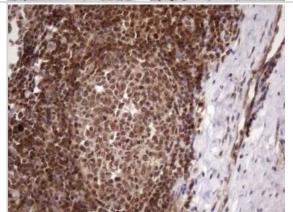

Immunohistochemistry: LIPT2-AS1 Antibody (OTI4C7) - Azide and BSA Free [NBP2-71949] - Analysis of Human lymph node tissue. (Heatinduced epitope retrieval by 1mM EDTA in 10mM Tris buffer (pH8.5) at 120 C for 3 min)