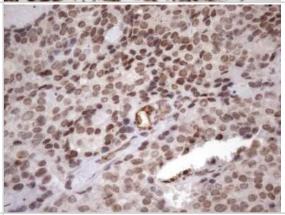

Immunohistochemistry: LIPT2-AS1 Antibody (OTI4C7) - Azide and BSA Free [NBP2-71949] - Analysis of Adenocarcinoma of Human breast tissue. (Heat-induced epitope retrieval by 1mM EDTA in 10mM Tris buffer (pH8.5) at 120C for 3 min)