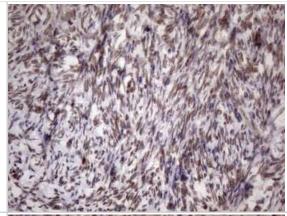

Immunohistochemistry: LIPT2-AS1 Antibody (OTI4C7) - Azide and BSA Free [NBP2-71949] - Analysis of Human thyroid tissue. (Heat-induced epitope retrieval by 1mM EDTA in 10mM Tris buffer (pH8.5) at 120C for 3 min)

Immunohistochemistry: LIPT2-AS1 Antibody (OTI4C7) - Azide and BSA Free [NBP2-71949] - Analysis of Adenocarcinoma of Human breast tissue. (Heat-induced epitope retrieval by 1mM EDTA in 10mM Tris buffer (pH8.5) at 120C for 3 min)

Immunohistochemistry: LIPT2-AS1 Antibody (OTI4C7) - Azide and BSA Free [NBP2-71949] - Analysis of Adenocarcinoma of Human colon. (Heat-induced epitope retrieval by 1mM EDTA in 10mM Tris buffer (pH8.5) at 120C for 3 min)

Immunohistochemistry: LIPT2-AS1 Antibody (OTI4C7) - Azide and BSA Free [NBP2-71949] - Analysis of Adenocarcinoma of Human endometrium tissue. (Heat-induced epitope retrieval by 1mM EDTA in 10mM Tris buffer (pH8.5) at 120C for 3 min)

Immunohistochemistry: LIPT2-AS1 Antibody (OTI4C7) - Azide and BSA Free [NBP2-71949] - Analysis of Adenocarcinoma of Human ovary tissue. (Heat-induced epitope retrieval by 1mM EDTA in 10mM Tris buffer (pH8.5) at 120C for 3 min)

Immunohistochemistry: LIPT2-AS1 Antibody (OTI4C7) - Azide and BSA Free [NBP2-71949] - Analysis of Carcinoma of Human bladder tissue. (Heat-induced epitope retrieval by 1mM EDTA in 10mM Tris buffer (pH8.5) at 120C for 3 min)(1:150)

Immunohistochemistry: LIPT2-AS1 Antibody (OTI4C7) - Azide and BSA Free [NBP2-71949] - Analysis of Carcinoma of Human kidney tissue. (Heat-induced epitope retrieval by 1mM EDTA in 10mM Tris buffer (pH8.5) at 120C for 3 min)

Immunohistochemistry: LIPT2-AS1 Antibody (OTI4C7) - Azide and BSA Free [NBP2-71949] - Analysis of Carcinoma of Human liver tissue.(Heat-induced epitope retrieval by 1mM EDTA in 10mM Tris buffer (pH8.5) at 120C for 3 min)

Immunohistochemistry: LIPT2-AS1 Antibody (OTI4C7) - Azide and BSA Free [NBP2-71949] - Analysis of Carcinoma of Human lung tissue. Heat-induced epitope retrieval by 1mM EDTA in 10mM Tris buffer (pH8.5) at 120C for 3 min)

Immunohistochemistry: LIPT2-AS1 Antibody (OTI4C7) - Azide and BSA Free [NBP2-71949] - Analysis of Carcinoma of Human prostate tissue. (Heat-induced epitope retrieval by 1mM EDTA in 10mM Tris buffer (pH8.5) at 120C for 3 min)

Immunohistochemistry: LIPT2-AS1 Antibody (OTI4C7) - Azide and BSA Free [NBP2-71949] - Analysis of Carcinoma of Human thyroid tissue. (Heat-induced epitope retrieval by 1mM EDTA in 10mM Tris buffer (pH8.5) at 120C for 3 min)

Immunohistochemistry: LIPT2-AS1 Antibody (OTI4C7) - Azide and BSA Free [NBP2-71949] - Analysis of Human bladder tissue. (Heat-induced epitope retrieval by 1mM EDTA in 10mM Tris buffer (pH8.5) at 120C for 3 min)

Immunohistochemistry: LIPT2-AS1 Antibody (OTI4C7) - Azide and BSA Free [NBP2-71949] - Analysis of Human breast tissue. (Heat-induced epitope retrieval by 1mM EDTA in 10mM Tris buffer (pH8.5) at 120C for 3 min)

Immunohistochemistry: LIPT2-AS1 Antibody (OTI4C7) - Azide and BSA Free [NBP2-71949] - Analysis of Human endometrium tissue. (Heat-induced epitope retrieval by 1mM EDTA in 10mM Tris buffer (pH8.5) at 120C for 3 min)

Immunohistochemistry: LIPT2-AS1 Antibody (OTI4C7) - Azide and BSA Free [NBP2-71949] - Analysis of Human lymph node tissue. (Heatinduced epitope retrieval by 1mM EDTA in 10mM Tris buffer (pH8.5) at 120 C for 3 min)

Immunohistochemistry: LIPT2-AS1 Antibody (OTI4C7) - Azide and BSA Free [NBP2-71949] - Analysis of Human lymphoma tissue. (Heat-induced epitope retrieval by 1mM EDTA in 10mM Tris buffer (pH8.5) at 120C for 3 min)

Immunohistochemistry: LIPT2-AS1 Antibody (OTI4C7) - Azide and BSA Free [NBP2-71949] - Analysis of Human Ovary tissue. (Heat-induced epitope retrieval by 1mM EDTA in 10mM Tris buffer (pH8.5) at 120C for 3 min)

Immunohistochemistry: LIPT2-AS1 Antibody (OTI4C7) - Azide and BSA Free [NBP2-71949] - Analysis of Human pancreas tissue. (Heat-induced epitope retrieval by 1mM EDTA in 10mM Tris buffer (pH8.5) at 120C for 3 min)

Immunohistochemistry: LIPT2-AS1 Antibody (OTI4C7) - Azide and BSA Free [NBP2-71949] - Analysis of Human prostate tissue. (Heat-induced epitope retrieval by 1mM EDTA in 10mM Tris buffer (pH8.5) at 120C for 3 min)

Immunohistochemistry: LIPT2-AS1 Antibody (OTI4C7) - Azide and BSA Free [NBP2-71949] - Analysis of Human tonsil within the normal limits using MGC12965 mouse monoclonal antibody.(Heat-induced epitope retrieval by 1mM EDTA in 10mM Tris buffer (pH8.5) at 120 C for 3 min) (1:150)