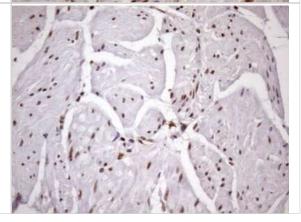

Immunohistochemistry: LIPT2-AS1 Antibody (OTI4C7) - Azide and BSA Free [NBP2-71949] - Analysis of Human thyroid tissue. (Heat-induced epitope retrieval by 1mM EDTA in 10mM Tris buffer (pH8.5) at 120C for 3 min)