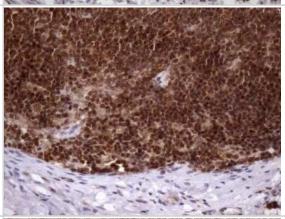

Immunohistochemistry: LIPT2-AS1 Antibody (OTI4C7) - Azide and BSA Free [NBP2-71949] - Analysis of Human tonsil within the normal limits using MGC12965 mouse monoclonal antibody.(Heat-induced epitope retrieval by 1mM EDTA in 10mM Tris buffer (pH8.5) at 120 C for 3 min) (1:150)