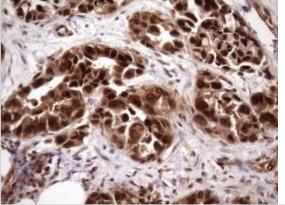

Immunohistochemistry: LIPT2-AS1 Antibody (OTI4C7) - Azide and BSA Free [NBP2-71949] - Analysis of Adenocarcinoma of Human breast tissue. (Heat-induced epitope retrieval by 1mM EDTA in 10mM Tris buffer (pH8.5) at 120C for 3 min)

Immunohistochemistry: LIPT2-AS1 Antibody (OTI4C7) - Azide and BSA Free [NBP2-71949] - Analysis of Adenocarcinoma of Human colon. (Heat-induced epitope retrieval by 1mM EDTA in 10mM Tris buffer (pH8.5) at 120C for 3 min)

Immunohistochemistry: LIPT2-AS1 Antibody (OTI4C7) - Azide and BSA Free [NBP2-71949] - Analysis of Carcinoma of Human bladder tissue. (Heat-induced epitope retrieval by 1mM EDTA in 10mM Tris buffer (pH8.5) at 120C for 3 min)(1:150)

Immunohistochemistry: LIPT2-AS1 Antibody (OTI4C7) - Azide and BSA Free [NBP2-71949] - Analysis of Carcinoma of Human liver tissue.(Heat-induced epitope retrieval by 1mM EDTA in 10mM Tris buffer (pH8.5) at 120C for 3 min)

Immunohistochemistry: LIPT2-AS1 Antibody (OTI4C7) - Azide and BSA Free [NBP2-71949] - Analysis of Carcinoma of Human lung tissue. Heat-induced epitope retrieval by 1mM EDTA in 10mM Tris buffer (pH8.5) at 120C for 3 min)

Immunohistochemistry: LIPT2-AS1 Antibody (OTI4C7) - Azide and BSA Free [NBP2-71949] - Analysis of Carcinoma of Human prostate tissue. (Heat-induced epitope retrieval by 1mM EDTA in 10mM Tris buffer (pH8.5) at 120C for 3 min)

Immunohistochemistry: LIPT2-AS1 Antibody (OTI4C7) - Azide and BSA Free [NBP2-71949] - Analysis of Carcinoma of Human thyroid tissue. (Heat-induced epitope retrieval by 1mM EDTA in 10mM Tris buffer (pH8.5) at 120C for 3 min)