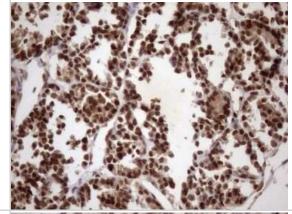

Immunohistochemistry: LIPT2-AS1 Antibody (OTI4C7) - Azide and BSA Free [NBP2-71949] - Analysis of Human thyroid tissue. (Heat-induced epitope retrieval by 1mM EDTA in 10mM Tris buffer (pH8.5) at 120C for 3 min)