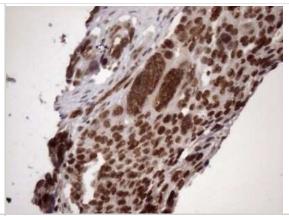

Immunohistochemistry: LIPT2-AS1 Antibody (OTI4C7) - Azide and BSA Free [NBP2-71949] - Analysis of Human thyroid tissue. (Heat-induced epitope retrieval by 1mM EDTA in 10mM Tris buffer (pH8.5) at 120C for 3 min)

Immunohistochemistry: LIPT2-AS1 Antibody (OTI4C7) - Azide and BSA Free [NBP2-71949] - Analysis of Carcinoma of Human thyroid tissue. (Heat-induced epitope retrieval by 1mM EDTA in 10mM Tris buffer (pH8.5) at 120C for 3 min)

Immunohistochemistry: LIPT2-AS1 Antibody (OTI4C7) - Azide and BSA Free [NBP2-71949] - Analysis of Human bladder tissue. (Heat-induced epitope retrieval by 1mM EDTA in 10mM Tris buffer (pH8.5) at 120C for 3 min)

Immunohistochemistry: LIPT2-AS1 Antibody (OTI4C7) - Azide and BSA Free [NBP2-71949] - Analysis of Human breast tissue. (Heat-induced epitope retrieval by 1mM EDTA in 10mM Tris buffer (pH8.5) at 120C for 3 min)

Immunohistochemistry: LIPT2-AS1 Antibody (OTI4C7) - Azide and BSA Free [NBP2-71949] - Analysis of Human endometrium tissue. (Heat-induced epitope retrieval by 1mM EDTA in 10mM Tris buffer (pH8.5) at 120C for 3 min)