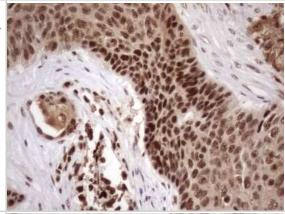

Immunohistochemistry: LIPT2-AS1 Antibody (OTI4C7) - Azide and BSA Free [NBP2-71949] - Analysis of Human thyroid tissue. (Heat-induced epitope retrieval by 1mM EDTA in 10mM Tris buffer (pH8.5) at 120C for 3 min)

Immunohistochemistry: LIPT2-AS1 Antibody (OTI4C7) - Azide and BSA Free [NBP2-71949] - Analysis of Adenocarcinoma of Human breast tissue. (Heat-induced epitope retrieval by 1mM EDTA in 10mM Tris buffer (pH8.5) at 120C for 3 min)

Immunohistochemistry: LIPT2-AS1 Antibody (OTI4C7) - Azide and BSA Free [NBP2-71949] - Analysis of Adenocarcinoma of Human colon. (Heat-induced epitope retrieval by 1mM EDTA in 10mM Tris buffer (pH8.5) at 120C for 3 min)

Immunohistochemistry: LIPT2-AS1 Antibody (OTI4C7) - Azide and BSA Free [NBP2-71949] - Analysis of Adenocarcinoma of Human endometrium tissue. (Heat-induced epitope retrieval by 1mM EDTA in 10mM Tris buffer (pH8.5) at 120C for 3 min)

Immunohistochemistry: LIPT2-AS1 Antibody (OTI4C7) - Azide and BSA Free [NBP2-71949] - Analysis of Adenocarcinoma of Human ovary tissue. (Heat-induced epitope retrieval by 1mM EDTA in 10mM Tris buffer (pH8.5) at 120C for 3 min)

Immunohistochemistry: LIPT2-AS1 Antibody (OTI4C7) - Azide and BSA Free [NBP2-71949] - Analysis of Carcinoma of Human bladder tissue. (Heat-induced epitope retrieval by 1mM EDTA in 10mM Tris buffer (pH8.5) at 120C for 3 min)(1:150)

Immunohistochemistry: LIPT2-AS1 Antibody (OTI4C7) - Azide and BSA Free [NBP2-71949] - Analysis of Carcinoma of Human kidney tissue. (Heat-induced epitope retrieval by 1mM EDTA in 10mM Tris buffer (pH8.5) at 120C for 3 min)

Immunohistochemistry: LIPT2-AS1 Antibody (OTI4C7) - Azide and BSA Free [NBP2-71949] - Analysis of Carcinoma of Human liver tissue.(Heat-induced epitope retrieval by 1mM EDTA in 10mM Tris buffer (pH8.5) at 120C for 3 min)

Immunohistochemistry: LIPT2-AS1 Antibody (OTI4C7) - Azide and BSA Free [NBP2-71949] - Analysis of Carcinoma of Human lung tissue. Heat-induced epitope retrieval by 1mM EDTA in 10mM Tris buffer (pH8.5) at 120C for 3 min)

Immunohistochemistry: LIPT2-AS1 Antibody (OTI4C7) - Azide and BSA Free [NBP2-71949] - Analysis of Carcinoma of Human prostate tissue. (Heat-induced epitope retrieval by 1mM EDTA in 10mM Tris buffer (pH8.5) at 120C for 3 min)

Immunohistochemistry: LIPT2-AS1 Antibody (OTI4C7) - Azide and BSA Free [NBP2-71949] - Analysis of Carcinoma of Human thyroid tissue. (Heat-induced epitope retrieval by 1mM EDTA in 10mM Tris buffer (pH8.5) at 120C for 3 min)

Immunohistochemistry: LIPT2-AS1 Antibody (OTI4C7) - Azide and BSA Free [NBP2-71949] - Analysis of Human bladder tissue. (Heat-induced epitope retrieval by 1mM EDTA in 10mM Tris buffer (pH8.5) at 120C for 3 min)

Immunohistochemistry: LIPT2-AS1 Antibody (OTI4C7) - Azide and BSA Free [NBP2-71949] - Analysis of Human breast tissue. (Heat-induced epitope retrieval by 1mM EDTA in 10mM Tris buffer (pH8.5) at 120C for 3 min)

Immunohistochemistry: LIPT2-AS1 Antibody (OTI4C7) - Azide and BSA Free [NBP2-71949] - Analysis of Human endometrium tissue. (Heat-induced epitope retrieval by 1mM EDTA in 10mM Tris buffer (pH8.5) at 120C for 3 min)

Immunohistochemistry: LIPT2-AS1 Antibody (OTI4C7) - Azide and BSA Free [NBP2-71949] - Analysis of Human lymph node tissue. (Heatinduced epitope retrieval by 1mM EDTA in 10mM Tris buffer (pH8.5) at 120 C for 3 min)

Immunohistochemistry: LIPT2-AS1 Antibody (OTI4C7) - Azide and BSA Free [NBP2-71949] - Analysis of Human lymphoma tissue. (Heat-induced epitope retrieval by 1mM EDTA in 10mM Tris buffer (pH8.5) at 120C for 3 min)

Immunohistochemistry: LIPT2-AS1 Antibody (OTI4C7) - Azide and BSA Free [NBP2-71949] - Analysis of Human Ovary tissue. (Heat-induced epitope retrieval by 1mM EDTA in 10mM Tris buffer (pH8.5) at 120C for 3 min)

Immunohistochemistry: LIPT2-AS1 Antibody (OTI4C7) - Azide and BSA Free [NBP2-71949] - Analysis of Human pancreas tissue. (Heat-induced epitope retrieval by 1mM EDTA in 10mM Tris buffer (pH8.5) at 120C for 3 min)

Immunohistochemistry: LIPT2-AS1 Antibody (OTI4C7) - Azide and BSA Free [NBP2-71949] - Analysis of Human prostate tissue. (Heat-induced epitope retrieval by 1mM EDTA in 10mM Tris buffer (pH8.5) at 120C for 3 min)

Immunohistochemistry: LIPT2-AS1 Antibody (OTI4C7) - Azide and BSA Free [NBP2-71949] - Analysis of Human tonsil within the normal limits using MGC12965 mouse monoclonal antibody.(Heat-induced epitope retrieval by 1mM EDTA in 10mM Tris buffer (pH8.5) at 120 C for 3 min) (1:150)