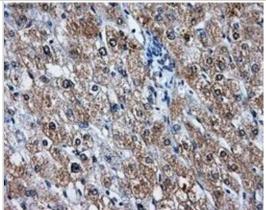

Immunocytochemistry/Immunofluorescence: LEMD3 Antibody (OTI6C10) - Azide and BSA Free [NBP2-71744] - Staining of COS7 cells transiently transfected by pCMV6-ENTRY LEMD3.

Immunohistochemistry: LEMD3 Antibody (OTI6C10) - Azide and BSA Free [NBP2-71744] - Staining of paraffin-embedded liver tissue using anti-LEMD3mouse monoclonal antibody.