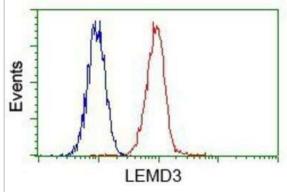

CyTOF-ready: LEMD3 Antibody (OTI6C10) - Azide and BSA Free [NBP2 -71744] - Analysis of Hela cells, using anti-LEMD3 antibody, (Red) compared to a nonspecific negative control antibody (Blue).

Immunoprecipitation: LEMD3 Antibody (OTI6C10) - Azide and BSA Free [NBP2-71744] - (Negative control: IP without adding anti-LEMD3 antibody). For each experiment, 500ul of DDK tagged LEMD3 overexpression lysates (at 1:5 dilution with HEK293T lysate), 2ug of anti-LEMD3 antibody and 20ul (0.1mg) of goat anti-mouse conjugated magnetic beads were mixed and incubated overnight. After extensive wash to remove any non-specific binding, the immuno-precipitated products were analyzed with rabbit anti-DDK polyclonal antibody.