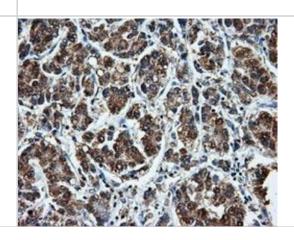

Western Blot: LEMD3 Antibody (OTI6C10) - Azide and BSA Free [NBP2- | x | 71744] - Analysis of extracts (35ug) from 9 different cell lines by using anti-LEMD3 monoclonal antibody.

Immunohistochemistry: LEMD3 Antibody (OTI6C10) - Azide and BSA Free [NBP2-71744] - Staining of paraffin-embedded Carcinoma of liver tissue using anti-LEMD3mouse monoclonal antibody.