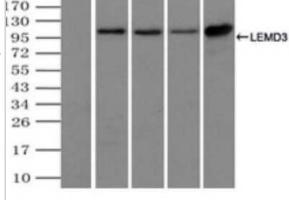

Western Blot: LEMD3 Antibody (OTI6C10) - Azide and BSA Free [NBP2- | x | 71744] - Analysis of extracts (35ug) from 9 different cell lines by using anti-LEMD3 monoclonal antibody.

Immunohistochemistry: LEMD3 Antibody (OTI6C10) - Azide and BSA Free [NBP2-71744] - Staining of paraffin-embedded Carcinoma of liver tissue using anti-LEMD3mouse monoclonal antibody.