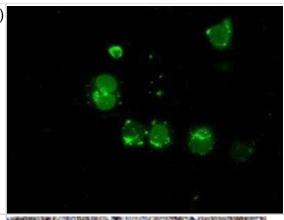

Immunocytochemistry/Immunofluorescence: LEMD3 Antibody (OTI6C10) - Azide and BSA Free [NBP2-71744] - Staining of COS7 cells transiently transfected by pCMV6-ENTRY LEMD3.

Immunohistochemistry: LEMD3 Antibody (OTI6C10) - Azide and BSA Free [NBP2-71744] - Staining of paraffin-embedded liver tissue using anti-LEMD3mouse monoclonal antibody.