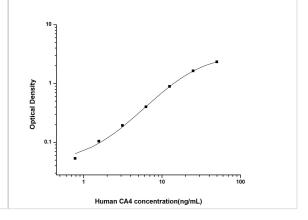

ELISA: Human Carbonic Anhydrase IV/CA4 ELISA Kit (Colorimetric) [NBP2-70058] - Standard Curve Reference