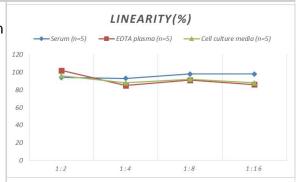

## **Images**

ELISA: Human Carbonic Anhydrase IV/CA4 ELISA Kit (Colorimetric) [NBP2-70058] - Samples were spiked with high concentrations of Human Carbonic Anhydrase IV/CA4 and diluted with Reference Standard & Sample Diluent to produce samples with values within the range of the assay.