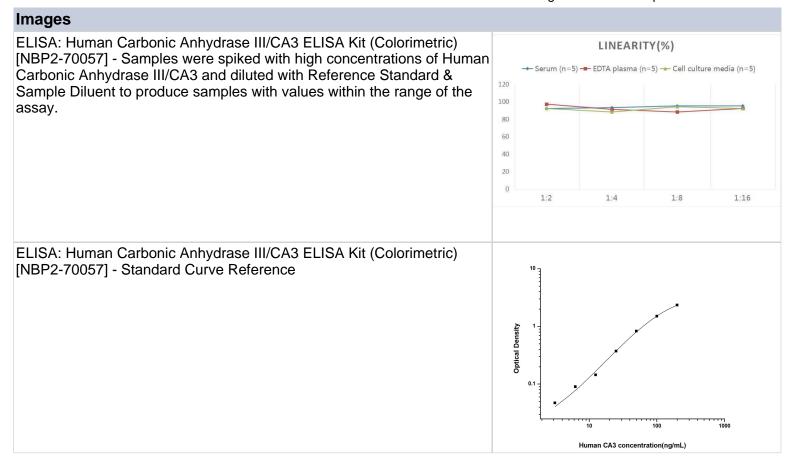

#### NBP2-70057

Human Carbonic Anhydrase III/CA3 ELISA Kit (Colorimetric)

| ,                           |                                                                                                                                                                                                                                                                                                                              |
|-----------------------------|------------------------------------------------------------------------------------------------------------------------------------------------------------------------------------------------------------------------------------------------------------------------------------------------------------------------------|
| Product Information         |                                                                                                                                                                                                                                                                                                                              |
| Unit Size                   | 1 Kit                                                                                                                                                                                                                                                                                                                        |
| Concentration               | Concentration is not relevant for this product. Please see the protocols for proper use of this product.                                                                                                                                                                                                                     |
| Storage                     | Storage of components varies. See protocol for specific instructions.                                                                                                                                                                                                                                                        |
| Product Description         |                                                                                                                                                                                                                                                                                                                              |
| Gene ID                     | 761                                                                                                                                                                                                                                                                                                                          |
| Gene Symbol                 | CA3                                                                                                                                                                                                                                                                                                                          |
| Species                     | Human                                                                                                                                                                                                                                                                                                                        |
| Specificity/Sensitivity     | This kit recognizes Human CA3 in samples. No significant cross-reactivity or interference between Human CA3 and analogues was observed.                                                                                                                                                                                      |
| Kit Components              | Micro ELISA Plate (Dismountable), Reference Standard, Concentrated<br>Biotinylated Detection Ab (100x), Concentrated HRP Conjugate (100x), Sample<br>Diluent, Biotinylated Detection Ab Diluent, HRP Conjugate Diluent, Concentrated<br>Wash Buffer (25x), Substrate Reagent, Stop Solution, Plate Sealer, Product<br>Manual |
| Standard Curve Range        | 3.13 - 200 ng/mL                                                                                                                                                                                                                                                                                                             |
| Sensitivity                 | 1.88 ng/mL                                                                                                                                                                                                                                                                                                                   |
| Inter Assay                 | CV% < 6.03%                                                                                                                                                                                                                                                                                                                  |
| Intra Assay                 | CV% < 5.97%                                                                                                                                                                                                                                                                                                                  |
| Assay Type                  | Sandwich-ELISA                                                                                                                                                                                                                                                                                                               |
| Spiking Recovery            | 87-106%                                                                                                                                                                                                                                                                                                                      |
| Suitable Sample Type        | Serum, plasma and other biological fluids                                                                                                                                                                                                                                                                                    |
| Sample Volume               | 100 uL                                                                                                                                                                                                                                                                                                                       |
| Product Application Details |                                                                                                                                                                                                                                                                                                                              |
| Applications                | ELISA                                                                                                                                                                                                                                                                                                                        |
| Recommended Dilutions       | ELISA                                                                                                                                                                                                                                                                                                                        |
|                             |                                                                                                                                                                                                                                                                                                                              |