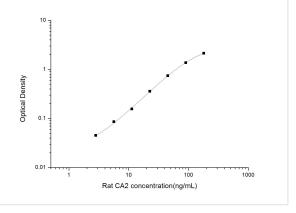

ELISA: Rat Carbonic Anhydrase II/CA2 ELISA Kit (Colorimetric) [NBP2-70056] - Standard Curve Reference