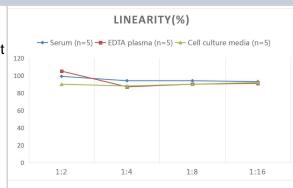

## **Images**

ELISA: Rat Carbonic Anhydrase II/CA2 ELISA Kit (Colorimetric) [NBP2-70056] - Samples were spiked with high concentrations of Rat Carbonic Anhydrase II/CA2 and diluted with Reference Standard & Sample Diluent to produce samples with values within the range of the assay.