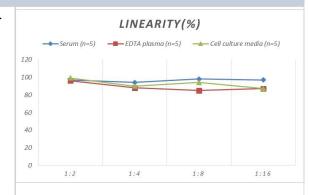

#### **Images**

ELISA: Rat Carbohydrate Antigen 19-9 ELISA Kit (Colorimetric) [NBP2-70054] - Samples were spiked with high concentrations of Rat Carbohydrate Antigen 19-9 and diluted with Reference Standard & Sample Diluent to produce samples with values within the range of the assay.