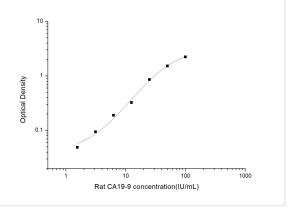

ELISA: Rat Carbohydrate Antigen 19-9 ELISA Kit (Colorimetric) [NBP2-70054] - Standard Curve Reference