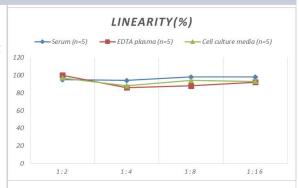

## **Images**

ELISA: Rat Carbonic Anhydrase I/CA1 ELISA Kit (Colorimetric) [NBP2-70052] - Samples were spiked with high concentrations of Rat Carbonic Anhydrase I/CA1 and diluted with Reference Standard & Sample Diluent to produce samples with values within the range of the assay.