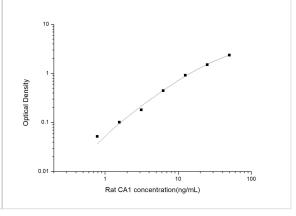

ELISA: Rat Carbonic Anhydrase I/CA1 ELISA Kit (Colorimetric) [NBP2-70052] - Standard Curve Reference