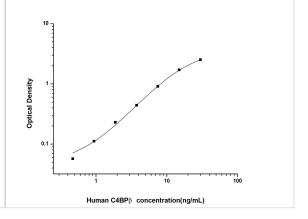

ELISA: Human C4 binding protein B ELISA Kit (Colorimetric) [NBP2-70048] - Standard Curve Reference

### NBP2-70048

**Recommended Dilutions** 

Human C4 binding protein B ELISA Kit (Colorimetric)

| Turnan 64 binding protein B ELISA Nit (Colonnettic) |                                                                                                                                                                                                                                                                                                                  |
|-----------------------------------------------------|------------------------------------------------------------------------------------------------------------------------------------------------------------------------------------------------------------------------------------------------------------------------------------------------------------------|
| Product Information                                 |                                                                                                                                                                                                                                                                                                                  |
| Unit Size                                           | 1 Kit                                                                                                                                                                                                                                                                                                            |
| Concentration                                       | Concentration is not relevant for this product. Please see the protocols for proper use of this product.                                                                                                                                                                                                         |
| Storage                                             | Storage of components varies. See protocol for specific instructions.                                                                                                                                                                                                                                            |
| Product Description                                 |                                                                                                                                                                                                                                                                                                                  |
| Gene ID                                             | 725                                                                                                                                                                                                                                                                                                              |
| Gene Symbol                                         | C4BPB                                                                                                                                                                                                                                                                                                            |
| Species                                             | Human                                                                                                                                                                                                                                                                                                            |
| Specificity/Sensitivity                             | This kit recognizes Human C4BPB in samples. No significant cross-reactivity or interference between Human C4BPB and analogues was observed.                                                                                                                                                                      |
| Kit Components                                      | Micro ELISA Plate (Dismountable), Reference Standard, Concentrated Biotinylated Detection Ab (100x), Concentrated HRP Conjugate (100x), Sample Diluent, Biotinylated Detection Ab Diluent, HRP Conjugate Diluent, Concentrated Wash Buffer (25x), Substrate Reagent, Stop Solution, Plate Sealer, Product Manual |
| Standard Curve Range                                | 0.47 - 30 ng/mL                                                                                                                                                                                                                                                                                                  |
| Sensitivity                                         | 0.28 ng/mL                                                                                                                                                                                                                                                                                                       |
| Inter Assay                                         | CV% < 5.16%                                                                                                                                                                                                                                                                                                      |
| Intra Assay                                         | CV% < 5.54%                                                                                                                                                                                                                                                                                                      |
| Assay Type                                          | Sandwich-ELISA                                                                                                                                                                                                                                                                                                   |
| Spiking Recovery                                    | 83-108%                                                                                                                                                                                                                                                                                                          |
| Suitable Sample Type                                | Serum, plasma and other biological fluids                                                                                                                                                                                                                                                                        |
| Sample Volume                                       | 100 uL                                                                                                                                                                                                                                                                                                           |
| Product Application Details                         |                                                                                                                                                                                                                                                                                                                  |
| Applications                                        | ELISA                                                                                                                                                                                                                                                                                                            |
|                                                     |                                                                                                                                                                                                                                                                                                                  |