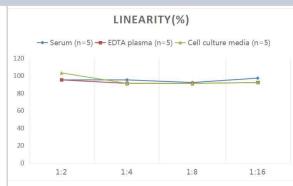

#### **Images**

ELISA: Human C4 binding protein B ELISA Kit (Colorimetric) [NBP2-70048] - Samples were spiked with high concentrations of Human C4 binding protein B and diluted with Reference Standard & Sample Diluent to produce samples with values within the range of the assay.