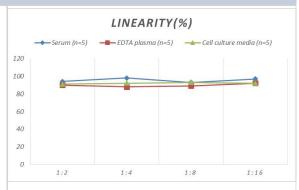

#### **Images**

ELISA: Human C4 binding protein A ELISA Kit (Colorimetric) [NBP2-70047] - Samples were spiked with high concentrations of Human C4 binding protein A and diluted with Reference Standard & Sample Diluent to produce samples with values within the range of the assay.