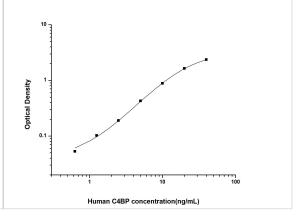

ELISA: Human C4 binding protein A ELISA Kit (Colorimetric) [NBP2-70047] - Standard Curve Reference