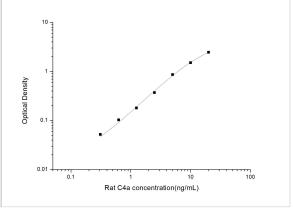

ELISA: Rat Complement C4a ELISA Kit (Colorimetric) [NBP2-70045] - Standard Curve Reference