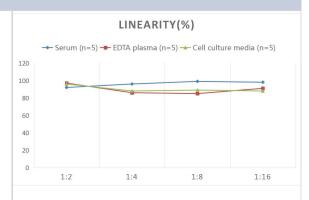

# **Images**

ELISA: Rat Complement C4a ELISA Kit (Colorimetric) [NBP2-70045] - Samples were spiked with high concentrations of Rat Complement C4a and diluted with Reference Standard & Sample Diluent to produce samples with values within the range of the assay.