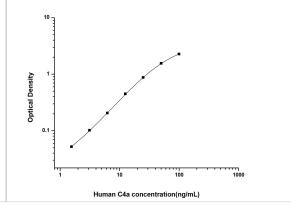

ELISA: Human Complement C4a ELISA Kit (Colorimetric) [NBP2-70043]

- Standard Curve Reference