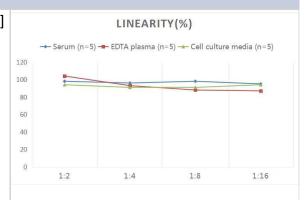

#### **Images**

ELISA: Human Complement C4a ELISA Kit (Colorimetric) [NBP2-70043] - Samples were spiked with high concentrations of Human Complement C4a and diluted with Reference Standard & Sample Diluent to produce samples with values within the range of the assay.