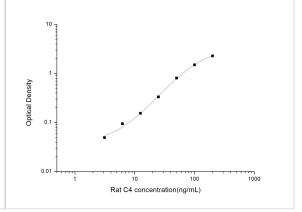

ELISA: Rat Complement C4 ELISA Kit (Colorimetric) [NBP2-70042] - Standard Curve Reference