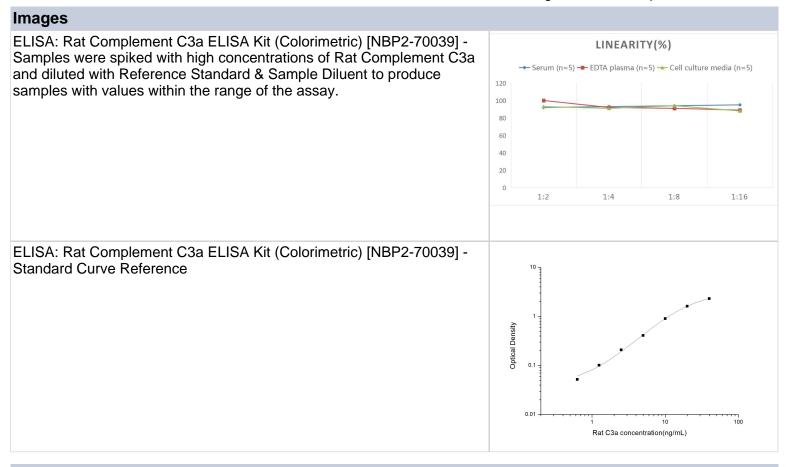

#### NBP2-70039

Rat Complement C3a ELISA Kit (Colorimetric)

| Product Information          |                                                                                                                                                                                                                                                                                                                              |
|------------------------------|------------------------------------------------------------------------------------------------------------------------------------------------------------------------------------------------------------------------------------------------------------------------------------------------------------------------------|
| Unit Size                    | 1 Kit                                                                                                                                                                                                                                                                                                                        |
| Concentration                | Concentration is not relevant for this product. Please see the protocols for proper use of this product.                                                                                                                                                                                                                     |
| Storage                      | Storage of components varies. See protocol for specific instructions.                                                                                                                                                                                                                                                        |
| Product Description          |                                                                                                                                                                                                                                                                                                                              |
| Gene ID                      | 718                                                                                                                                                                                                                                                                                                                          |
| Gene Symbol                  | C3                                                                                                                                                                                                                                                                                                                           |
| Species                      | Rat                                                                                                                                                                                                                                                                                                                          |
| Specificity/Sensitivity      | Rat Complement C3a ELISA Kit (Colorimetric) recognizes Rat C3a in samples.<br>No significant cross-reactivity or interference between Rat C3a and analogues<br>was observed.                                                                                                                                                 |
| Kit Components               | Micro ELISA Plate (Dismountable), Reference Standard, Concentrated<br>Biotinylated Detection Ab (100x), Concentrated HRP Conjugate (100x), Sample<br>Diluent, Biotinylated Detection Ab Diluent, HRP Conjugate Diluent, Concentrated<br>Wash Buffer (25x), Substrate Reagent, Stop Solution, Plate Sealer, Product<br>Manual |
| Standard Curve Range         | 0.63 - 40 ng/mL                                                                                                                                                                                                                                                                                                              |
| Sensitivity                  | 0.38 ng/mL                                                                                                                                                                                                                                                                                                                   |
| Inter Assay                  | %CV < 4.57                                                                                                                                                                                                                                                                                                                   |
| Intra Assay                  | %CV < 5.04                                                                                                                                                                                                                                                                                                                   |
| Assay Type                   | Sandwich-ELISA                                                                                                                                                                                                                                                                                                               |
| Spiking Recovery             | 87 - 107%                                                                                                                                                                                                                                                                                                                    |
| Suitable Sample Type         | Serum, plasma and other biological fluids                                                                                                                                                                                                                                                                                    |
| Sample Volume                | 100 uL                                                                                                                                                                                                                                                                                                                       |
| Product Application Details  |                                                                                                                                                                                                                                                                                                                              |
| Applications                 | ELISA                                                                                                                                                                                                                                                                                                                        |
| <b>Recommended Dilutions</b> | ELISA                                                                                                                                                                                                                                                                                                                        |
|                              |                                                                                                                                                                                                                                                                                                                              |