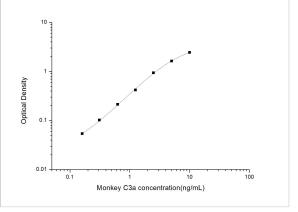

ELISA: Monkey Complement C3a ELISA Kit (Colorimetric) [NBP2-70038] - Standard Curve Reference