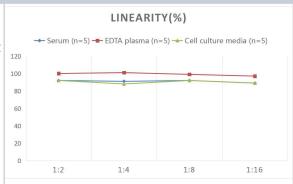

# **Images**

ELISA: Monkey Complement C3a ELISA Kit (Colorimetric) [NBP2-70038] - Samples were spiked with high concentrations of Monkey Complement C3a and diluted with Reference Standard & Sample Diluent to produce samples with values within the range of the assay.