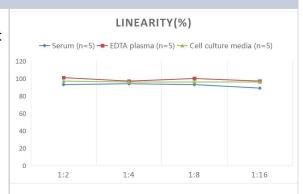

# **Images**

ELISA: Monkey Complement C3 ELISA Kit (Colorimetric) [NBP2-70035] - Samples were spiked with high concentrations of Monkey Complement C3 and diluted with Reference Standard & Sample Diluent to produce samples with values within the range of the assay.