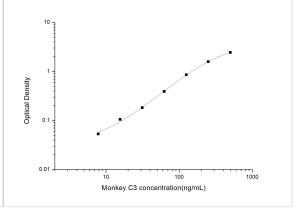

ELISA: Monkey Complement C3 ELISA Kit (Colorimetric) [NBP2-70035]

- Standard Curve Reference