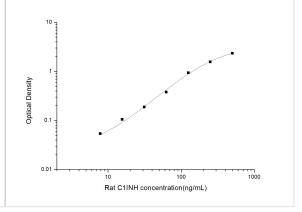

ELISA: Rat Serpin G1/C1 Inhibitor ELISA Kit (Colorimetric) [NBP2-70030] - Standard Curve Reference