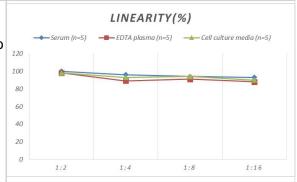

## **Images**

ELISA: Rat Serpin G1/C1 Inhibitor ELISA Kit (Colorimetric) [NBP2-70030] - Samples were spiked with high concentrations of Rat Serpin G1/C1 Inhibitor and diluted with Reference Standard & Sample Diluent to produce samples with values within the range of the assay.