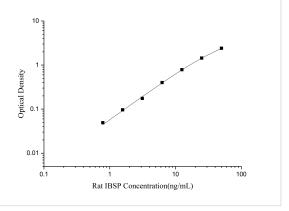

ELISA: Rat IBSP/Sialoprotein II ELISA Kit (Colorimetric) [NBP2-70022] - Standard Curve Reference