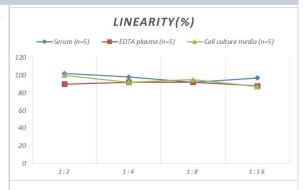

# **Images**

ELISA: Rat IBSP/Sialoprotein II ELISA Kit (Colorimetric) [NBP2-70022] - Samples were spiked with high concentrations of Rat IBSP/Sialoprotein II and diluted with Reference Standard & Sample Diluent to produce samples with values within the range of the assay.