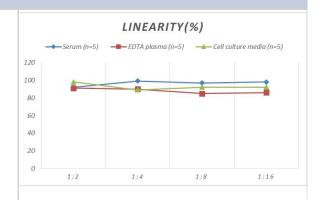

# **Images**

ELISA: Mouse BMPR-II ELISA Kit (Colorimetric) [NBP2-70008] - Samples were spiked with high concentrations of Mouse BMPR-II and diluted with Reference Standard & Sample Diluent to produce samples with values within the range of the assay.