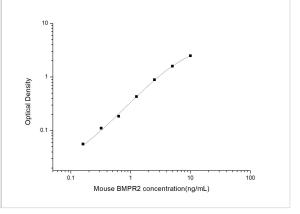

ELISA: Mouse BMPR-II ELISA Kit (Colorimetric) [NBP2-70008] - Standard Curve Reference