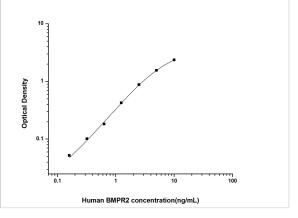

ELISA: Human BMPR-II ELISA Kit (Colorimetric) [NBP2-70007] - Standard Curve Reference