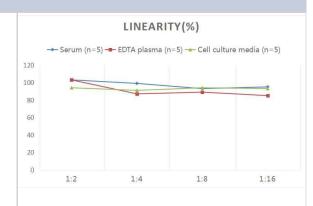

## **Images**

ELISA: Human BMPR-II ELISA Kit (Colorimetric) [NBP2-70007] - Samples were spiked with high concentrations of Human BMPR-II and diluted with Reference Standard & Sample Diluent to produce samples with values within the range of the assay.