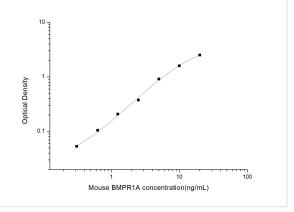

ELISA: Mouse BMPR-IA/ALK-3 ELISA Kit (Colorimetric) [NBP2-70005] - Standard Curve Reference