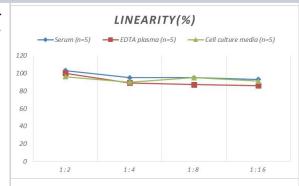

# **Images**

ELISA: Mouse BMPR-IA/ALK-3 ELISA Kit (Colorimetric) [NBP2-70005] - Samples were spiked with high concentrations of Mouse BMPR-IA/ALK-3 and diluted with Reference Standard & Sample Diluent to produce samples with values within the range of the assay.