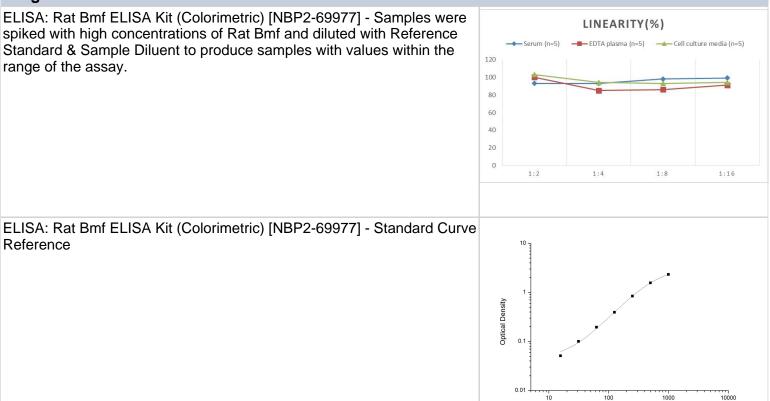

#### Images

Reference

ELISA: Rat Bmf ELISA Kit (Colorimetric) [NBP2-69977] - Samples were spiked with high concentrations of Rat Bmf and diluted with Reference Standard & Sample Diluent to produce samples with values within the range of the assay.