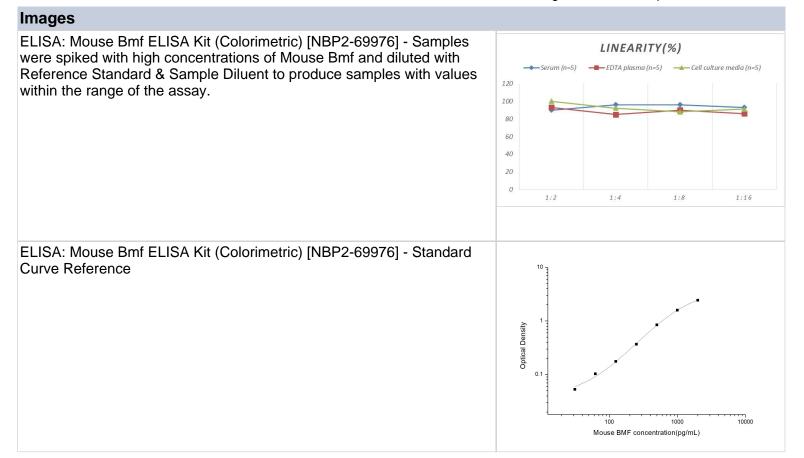

#### NBP2-69976

Mouse Bmf ELISA Kit (Colorimetric)

| Product Information         |                                                                                                                                                                                                                                                                                                                              |
|-----------------------------|------------------------------------------------------------------------------------------------------------------------------------------------------------------------------------------------------------------------------------------------------------------------------------------------------------------------------|
| Unit Size                   | 1 Kit                                                                                                                                                                                                                                                                                                                        |
| Concentration               | Concentration is not relevant for this product. Please see the protocols for proper use of this product.                                                                                                                                                                                                                     |
| Storage                     | Storage of components varies. See protocol for specific instructions.                                                                                                                                                                                                                                                        |
| Product Description         |                                                                                                                                                                                                                                                                                                                              |
| Gene ID                     | 90427                                                                                                                                                                                                                                                                                                                        |
| Gene Symbol                 | BMF                                                                                                                                                                                                                                                                                                                          |
| Species                     | Mouse                                                                                                                                                                                                                                                                                                                        |
| Specificity/Sensitivity     | This kit recognizes Mouse BMF in samples. No significant cross-reactivity or interference between Mouse BMF and analogues was observed.                                                                                                                                                                                      |
| Kit Components              | Micro ELISA Plate (Dismountable), Reference Standard, Concentrated<br>Biotinylated Detection Ab (100x), Concentrated HRP Conjugate (100x), Sample<br>Diluent, Biotinylated Detection Ab Diluent, HRP Conjugate Diluent, Concentrated<br>Wash Buffer (25x), Substrate Reagent, Stop Solution, Plate Sealer, Product<br>Manual |
| Standard Curve Range        | 31.25 - 2000 pg/mL                                                                                                                                                                                                                                                                                                           |
| Sensitivity                 | 18.75 pg/mL                                                                                                                                                                                                                                                                                                                  |
| Inter Assay                 | CV% < 4.85%                                                                                                                                                                                                                                                                                                                  |
| Intra Assay                 | CV% < 5.32%                                                                                                                                                                                                                                                                                                                  |
| Assay Type                  | Sandwich-ELISA                                                                                                                                                                                                                                                                                                               |
| Spiking Recovery            | 88-105%                                                                                                                                                                                                                                                                                                                      |
| Suitable Sample Type        | Serum, plasma and other biological fluids                                                                                                                                                                                                                                                                                    |
| Sample Volume               | 100 uL                                                                                                                                                                                                                                                                                                                       |
| Product Application Details |                                                                                                                                                                                                                                                                                                                              |
| Applications                | ELISA                                                                                                                                                                                                                                                                                                                        |
| Recommended Dilutions       | ELISA                                                                                                                                                                                                                                                                                                                        |