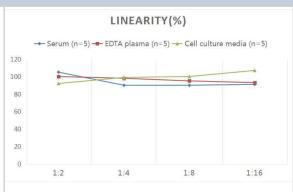

# **Images**

ELISA: Human Bradykinin ELISA Kit (Colorimetric) [NBP2-69969] - Samples were spiked with high concentrations of Human Bradykinin and diluted with Reference Standard & Sample Diluent to produce samples with values within the range of the assay.