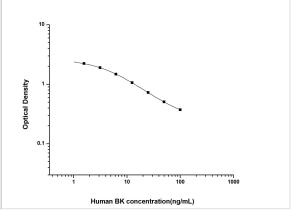

ELISA: Human Bradykinin ELISA Kit (Colorimetric) [NBP2-69969] - Standard Curve Reference