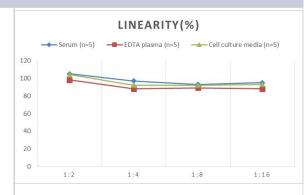

# **Images**

ELISA: Rat BID ELISA Kit (Colorimetric) [NBP2-69968] - Samples were spiked with high concentrations of Rat BID and diluted with Reference Standard & Sample Diluent to produce samples with values within the range of the assay.