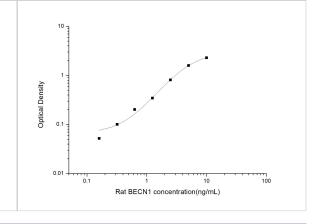

ELISA: Rat Beclin 1 ELISA Kit (Colorimetric) [NBP2-69960] - Standard Curve Reference