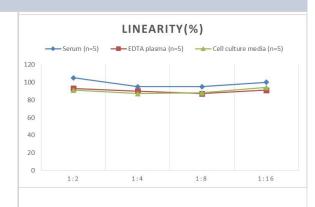

#### **Images**

ELISA: Rat Beclin 1 ELISA Kit (Colorimetric) [NBP2-69960] - Samples were spiked with high concentrations of Rat Beclin 1 and diluted with Reference Standard & Sample Diluent to produce samples with values within the range of the assay.