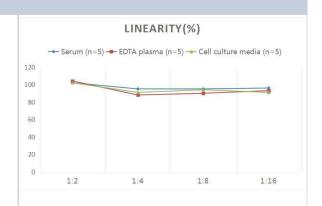

# **Images**

ELISA: Human Beclin 1 ELISA Kit (Colorimetric) [NBP2-69959] - Samples were spiked with high concentrations of Human Beclin 1 and diluted with Reference Standard & Sample Diluent to produce samples with values within the range of the assay.