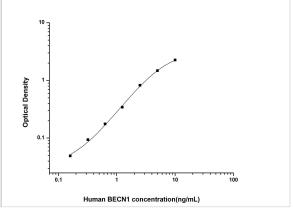

ELISA: Human Beclin 1 ELISA Kit (Colorimetric) [NBP2-69959] - Standard Curve Reference