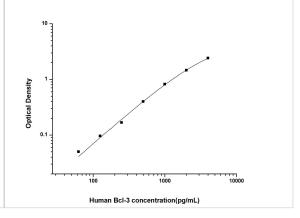

ELISA: Human Bcl3 ELISA Kit (Colorimetric) [NBP2-69957] - Standard Curve Reference