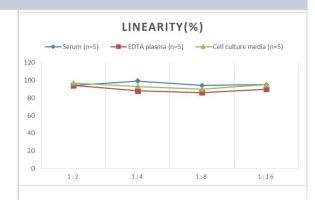

# **Images**

ELISA: Human Bcl3 ELISA Kit (Colorimetric) [NBP2-69957] - Samples were spiked with high concentrations of Human Bcl3 and diluted with Reference Standard & Sample Diluent to produce samples with values within the range of the assay.