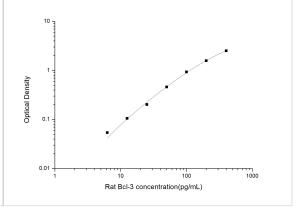

ELISA: Rat Bcl3 ELISA Kit (Colorimetric) [NBP2-69956] - Standard Curve Reference