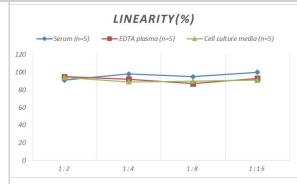

# **Images**

ELISA: Rat Bcl3 ELISA Kit (Colorimetric) [NBP2-69956] - Samples were spiked with high concentrations of Rat Bcl3 and diluted with Reference Standard & Sample Diluent to produce samples with values within the range of the assay.