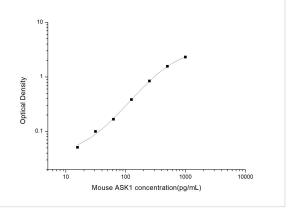

ELISA: Mouse ASK1 ELISA Kit (Colorimetric) [NBP2-69953] - Standard Curve Reference