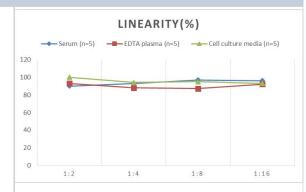

## **Images**

ELISA: Mouse ASK1 ELISA Kit (Colorimetric) [NBP2-69953] - Samples were spiked with high concentrations of Mouse ASK1 and diluted with Reference Standard & Sample Diluent to produce samples with values within the range of the assay.