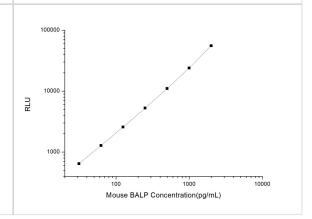

### **Images**

Mouse Alkaline Phosphatase, Liver/Bone/Kidney ELISA Kit (Chemiluminescence) [NBP2-69933] - Representative standard curve.

ELISA: Mouse Alkaline Phosphatase, Liver/Bone/Kidney ELISA Kit (Chemiluminescence) [NBP2-69933] - Samples were spiked with high concentrations of Mouse Alkaline Phosphatase, Liver/Bone/Kidney and diluted with Reference Standard & Sample Diluent to produce samples with values within the range of the assay.

ELISA: Mouse Alkaline Phosphatase, Liver/Bone/Kidney ELISA Kit (Chemiluminescence) [NBP2-69933] - Standard Curve Reference