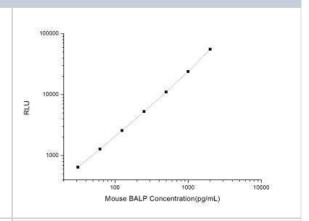

### **Images**

Mouse Alkaline Phosphatase, Liver/Bone/Kidney ELISA Kit (Chemiluminescence) [NBP2-69933] - Representative standard curve.

ELISA: Mouse Alkaline Phosphatase, Liver/Bone/Kidney ELISA Kit (Chemiluminescence) [NBP2-69933] - Samples were spiked with high concentrations of Mouse Alkaline Phosphatase, Liver/Bone/Kidney and diluted with Reference Standard & Sample Diluent to produce samples with values within the range of the assay.

ELISA: Mouse Alkaline Phosphatase, Liver/Bone/Kidney ELISA Kit (Chemiluminescence) [NBP2-69933] - Standard Curve Reference