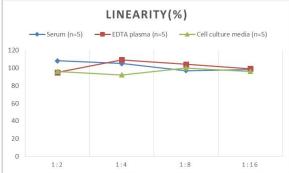

### **Images**

Mouse Alkaline Phosphatase, Liver/Bone/Kidney ELISA Kit (Chemiluminescence) [NBP2-69933] - Representative standard curve.

ELISA: Mouse Alkaline Phosphatase, Liver/Bone/Kidney ELISA Kit (Chemiluminescence) [NBP2-69933] - Samples were spiked with high concentrations of Mouse Alkaline Phosphatase, Liver/Bone/Kidney and diluted with Reference Standard & Sample Diluent to produce samples with values within the range of the assay.