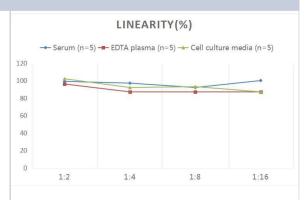

# **Images**

ELISA: Human BAG3 ELISA Kit (Colorimetric) [NBP2-69929] - Samples were spiked with high concentrations of Human BAG3 and diluted with Reference Standard & Sample Diluent to produce samples with values within the range of the assay.