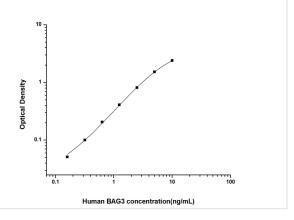

ELISA: Human BAG3 ELISA Kit (Colorimetric) [NBP2-69929] - Standard Curve Reference