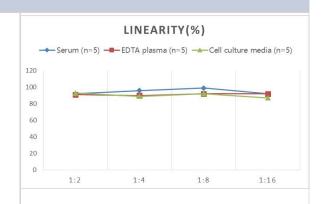

# **Images**

ELISA: Human BAFFR/TNFRSF13C ELISA Kit (Colorimetric) [NBP2-69926] - Samples were spiked with high concentrations of Human BAFFR/TNFRSF13C and diluted with Reference Standard & Sample Diluent to produce samples with values within the range of the assay.