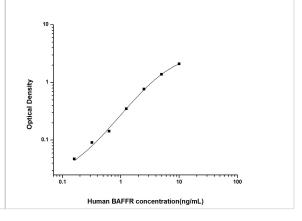

ELISA: Human BAFFR/TNFRSF13C ELISA Kit (Colorimetric) [NBP2-69926] - Standard Curve Reference