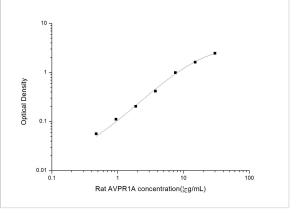

ELISA: Rat V1a Vasopressin R/AVPR1A ELISA Kit (Colorimetric) [NBP2 -69902] - Standard Curve Reference