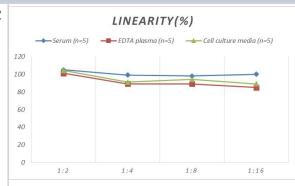

## **Images**

ELISA: Rat V1a Vasopressin R/AVPR1A ELISA Kit (Colorimetric) [NBP2 -69902] - Samples were spiked with high concentrations of Rat V1a Vasopressin R/AVPR1A and diluted with Reference Standard & Sample Diluent to produce samples with values within the range of the assay.