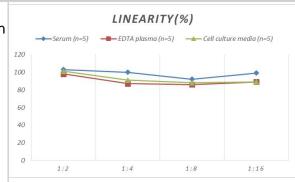

### **Images**

ELISA: Human V1a Vasopressin R/AVPR1A ELISA Kit (Colorimetric) [NBP2-69900] - Samples were spiked with high concentrations of Human V1a Vasopressin R/AVPR1A and diluted with Reference Standard & Sample Diluent to produce samples with values within the range of the assay.