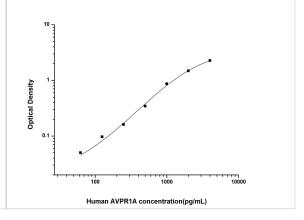

ELISA: Human V1a Vasopressin R/AVPR1A ELISA Kit (Colorimetric) [NBP2-69900] - Standard Curve Reference