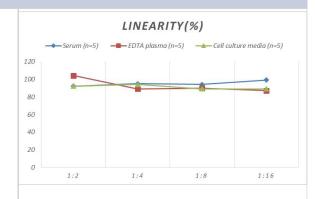

# **Images**

ELISA: Rat Ataxin-2 ELISA Kit (Colorimetric) [NBP2-69899] - Samples were spiked with high concentrations of Rat Ataxin-2 and diluted with Reference Standard & Sample Diluent to produce samples with values within the range of the assay.