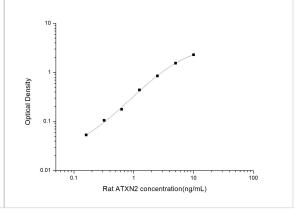

ELISA: Rat Ataxin-2 ELISA Kit (Colorimetric) [NBP2-69899] - Standard Curve Reference