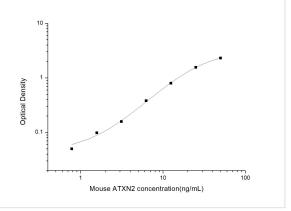

ELISA: Mouse Ataxin-2 ELISA Kit (Colorimetric) [NBP2-69898] - Standard Curve Reference