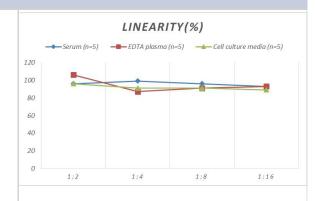

# **Images**

ELISA: Mouse Ataxin-2 ELISA Kit (Colorimetric) [NBP2-69898] - Samples were spiked with high concentrations of Mouse Ataxin-2 and diluted with Reference Standard & Sample Diluent to produce samples with values within the range of the assay.