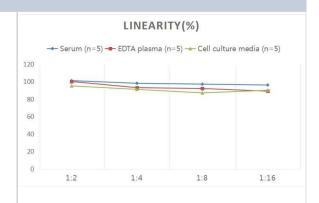

# **Images**

ELISA: Human Ataxin-2 ELISA Kit (Colorimetric) [NBP2-69897] - Samples were spiked with high concentrations of Human Ataxin-2 and diluted with Reference Standard & Sample Diluent to produce samples with values within the range of the assay.