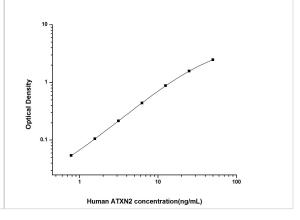

ELISA: Human Ataxin-2 ELISA Kit (Colorimetric) [NBP2-69897] - Standard Curve Reference