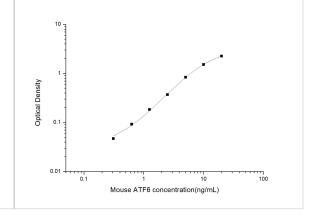

ELISA: Mouse ATF6 ELISA Kit (Colorimetric) [NBP2-69886] - Standard Curve Reference