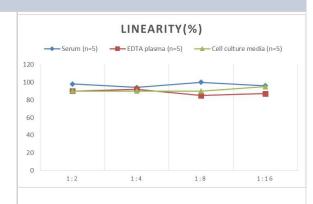

#### **Images**

ELISA: Mouse ATF6 ELISA Kit (Colorimetric) [NBP2-69886] - Samples were spiked with high concentrations of Mouse ATF6 and diluted with Reference Standard & Sample Diluent to produce samples with values within the range of the assay.