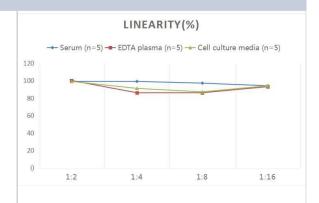

# **Images**

ELISA: Human Asporin ELISA Kit (Colorimetric) [NBP2-69875] - Samples were spiked with high concentrations of Human Asporin and diluted with Reference Standard & Sample Diluent to produce samples with values within the range of the assay.