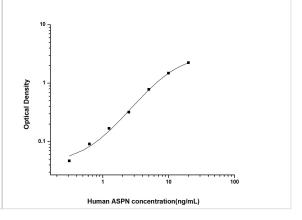

ELISA: Human Asporin ELISA Kit (Colorimetric) [NBP2-69875] - Standard Curve Reference