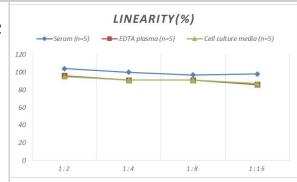

# **Images**

ELISA: Human beta-Arrestin 2 ELISA Kit (Colorimetric) [NBP2-69865] - Samples were spiked with high concentrations of Human beta-Arrestin 2 and diluted with Reference Standard & Sample Diluent to produce samples with values within the range of the assay.