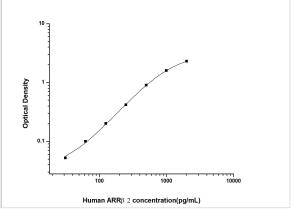

ELISA: Human beta-Arrestin 2 ELISA Kit (Colorimetric) [NBP2-69865] - Standard Curve Reference