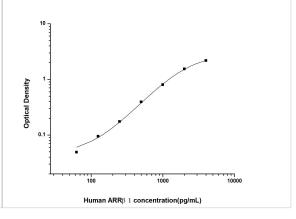

ELISA: Human beta-Arrestin 1 ELISA Kit (Colorimetric) [NBP2-69864] - Standard Curve Reference