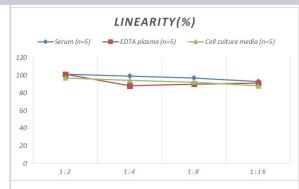

# **Images**

ELISA: Human beta-Arrestin 1 ELISA Kit (Colorimetric) [NBP2-69864] - Samples were spiked with high concentrations of Human beta-Arrestin 1 and diluted with Reference Standard & Sample Diluent to produce samples with values within the range of the assay.