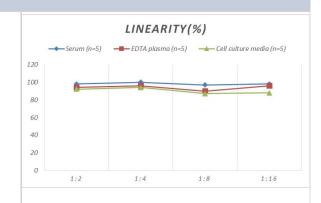

# **Images**

ELISA: Rabbit Amphiregulin ELISA Kit (Colorimetric) [NBP2-69857] - Samples were spiked with high concentrations of Rabbit Amphiregulin and diluted with Reference Standard & Sample Diluent to produce samples with values within the range of the assay.