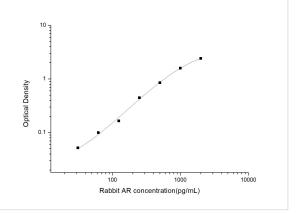

ELISA: Rabbit Amphiregulin ELISA Kit (Colorimetric) [NBP2-69857] - Standard Curve Reference