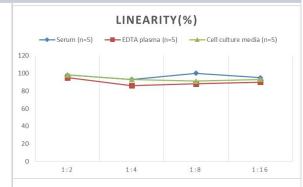

# **Images**

ELISA: Rat Amphiregulin ELISA Kit (Colorimetric) [NBP2-69856] - Samples were spiked with high concentrations of Rat Amphiregulin and diluted with Reference Standard & Sample Diluent to produce samples with values within the range of the assay.