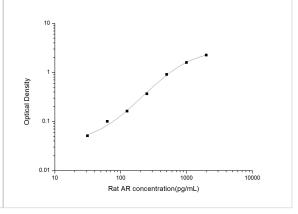

ELISA: Rat Amphiregulin ELISA Kit (Colorimetric) [NBP2-69856] - Standard Curve Reference