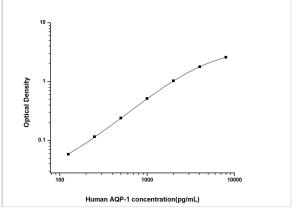

ELISA: Human Aquaporin 1/AQP1 ELISA Kit (Colorimetric) [NBP2-69842] - Standard Curve Reference