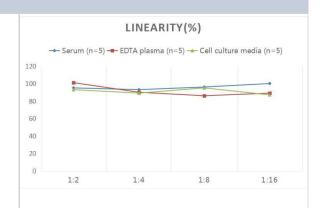

# **Images**

ELISA: Human Aquaporin 1/AQP1 ELISA Kit (Colorimetric) [NBP2-69842] - Samples were spiked with high concentrations of Human Aquaporin 1/AQP1 and diluted with Reference Standard & Sample Diluent to produce samples with values within the range of the assay.