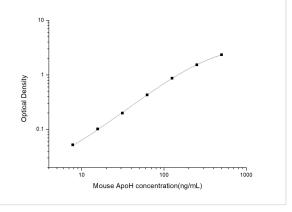

ELISA: Mouse Apolipoprotein H/ApoH ELISA Kit (Colorimetric) [NBP2-69838] - Standard Curve Reference