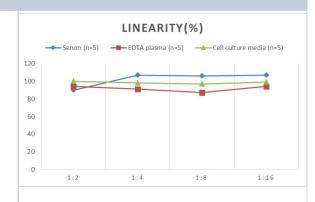

## **Images**

ELISA: Mouse Apolipoprotein H/ApoH ELISA Kit (Colorimetric) [NBP2-69838] - Samples were spiked with high concentrations of Mouse Apolipoprotein H/ApoH and diluted with Reference Standard & Sample Diluent to produce samples with values within the range of the assay.