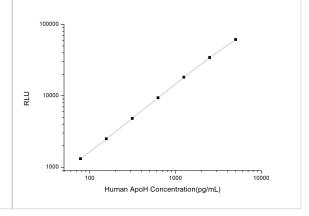

ELISA: Human Apolipoprotein H/ApoH ELISA Kit (Chemiluminescence) [NBP2-69837] - Standard Curve Reference