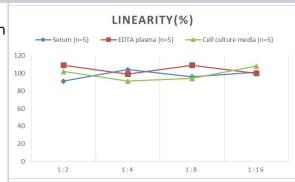

### **Images**

ELISA: Human Apolipoprotein H/ApoH ELISA Kit (Chemiluminescence) [NBP2-69837] - Samples were spiked with high concentrations of Human Apolipoprotein H/ApoH and diluted with Reference Standard & Sample Diluent to produce samples with values within the range of the assay.