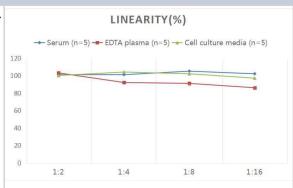

## **Images**

ELISA: Human Apolipoprotein D ELISA Kit (Colorimetric) [NBP2-69833] - Samples were spiked with high concentrations of Human Apolipoprotein D and diluted with Reference Standard & Sample Diluent to produce samples with values within the range of the assay.