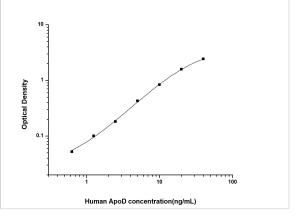

ELISA: Human Apolipoprotein D ELISA Kit (Colorimetric) [NBP2-69833] - Standard Curve Reference