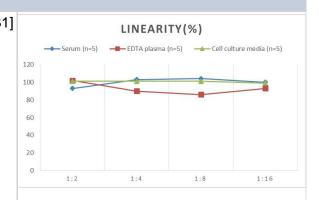

# **Images**

ELISA: Human Apolipoprotein C4 ELISA Kit (Colorimetric) [NBP2-69831] - Samples were spiked with high concentrations of Human Apolipoprotein C4 and diluted with Reference Standard & Sample Diluent to produce samples with values within the range of the assay.