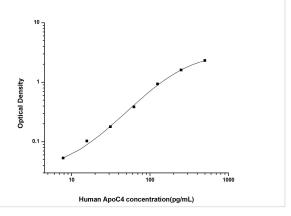

ELISA: Human Apolipoprotein C4 ELISA Kit (Colorimetric) [NBP2-69831]

- Standard Curve Reference